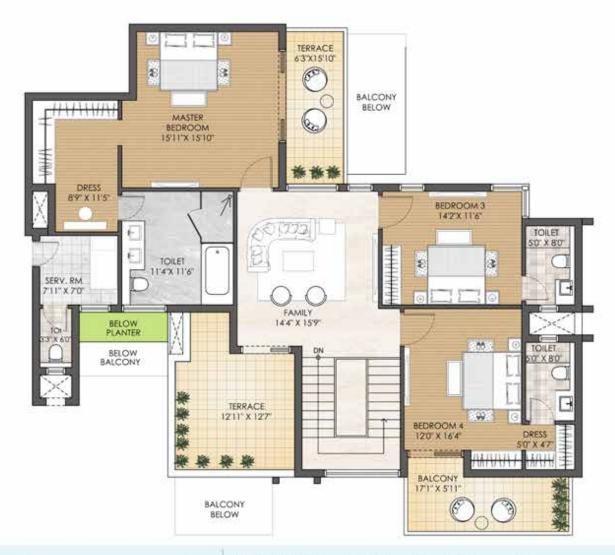

## 4 BHK + FAMILY LOUNGE + POWDER ROOM + SERVANT ROOM - TYPE-A TOWER - G

TOWER PLAN

CLUSTER PLAN

KEY PLAN

SALEABLE AREA - 4548 sq.ft. (422.52 sq.mt.)

UNIT NO.: G101 - G2201

G102 - G2202

G103 - G1203