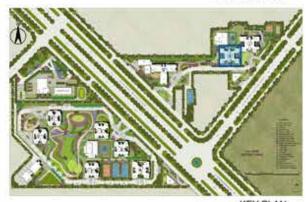

**SITE LAYOUT** 

**LEGENDS** 

1 ENTRANCE COURT

2 DROP OFF AREA

**3 PARKING** 

**4 TENNIS COURT** 

**5 BASKETBALL COURT** 

**6 BADMINTON COURT** 

7 CRICKET PITCH

8 KIDS' PLAY AREA

9 LAP POOL

10 KIDS POOL

11 JACUZZI

12 SCULPTURE GARDEN

13 NURSERY SCHOOL