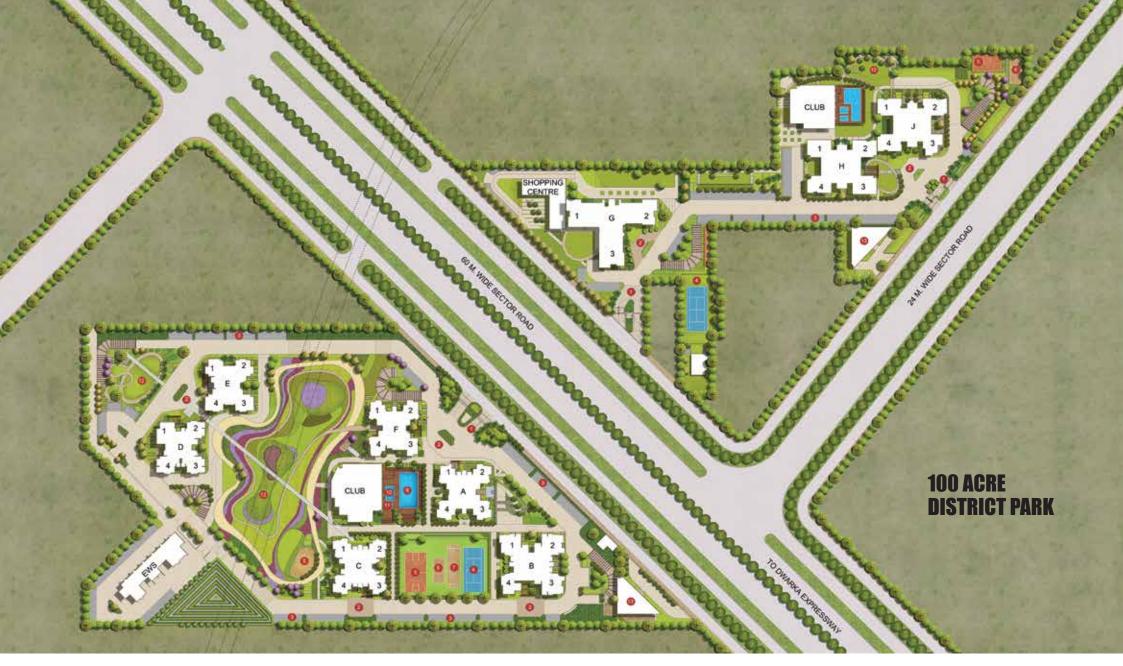

**SITE LAYOUT** 

**LEGENDS** 

1 ENTRANCE COURT

2 DROP OFF AREA

**3 PARKING** 

**4 TENNIS COURT** 

**5 BASKETBALL COURT** 

**6 BADMINTON COURT** 

7 CRICKET PITCH

8 KIDS' PLAY AREA

9 LAP POOL

10 KIDS POOL

11 JACUZZI

12 SCULPTURE GARDEN

13 NURSERY SCHOOL