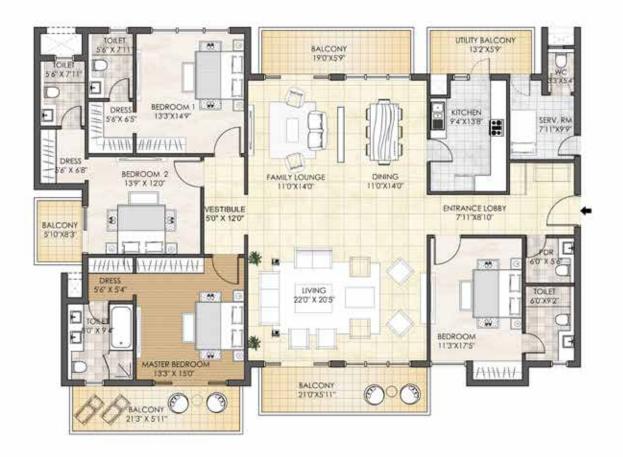

## 3 BHK + STUDY + SERVANT ROOM - TYPE A TOWER - B

TOWER PLAN

CLUSTER PLAN

KEY PLAN

SALEABLE AREA - 2598 sq.ft. (241.36 sq.mt.)

UNIT NO.: B002 - B2102

## 3 BHK + STUDY + SERVANT ROOM - TYPE B TOWER - B

TOWER PLAN

CLUSTER PLAN

KEY PLAN

SALEABLE AREA - 2579 sq.ft. (239.59 sq.mt.)

UNIT NO.: B001 - B2101

B003 - B2103

B104 - B2104

## 4 BHK + POWDER ROOM + SERVANT ROOM - TYPE A TOWER - J

TOWER PLAN

CLUSTER PLAN

KEY PLAN

SALEABLE AREA - 3198 sq.ft. (297.10 sq.mt.)

UNIT NO.: J101 - J2101

J102 - J2102 J104 - J2104

In the interest of maintaining high standards, all floor plans, areas, dimensions, specifications, amenities, images etc. are indicative and are subject to change as decided by the Developer or by any Competent Authority. Soft furnishing, furniture and gadgets are not part of the offering.

## 4 BHK + POWDER ROOM + SERVANT ROOM - TYPE A TOWER - H

TOWER PLAN

CLUSTER PLAN

KEY PLAN

SALEABLE AREA - 3198 sq.ft. (297.10 sq.mt.)

UNIT NO.: H101 - H2101

H102 - H2102

H104 - H2104

#### 4 BHK + POWDER ROOM + SERVANT ROOM - TYPE B TOWER - H

TOWER PLAN

**CLUSTER PLAN** 

KEY PLAN

SALEABLE AREA - 3188 sq.ft. (296.17 sq.mt.) UNIT NO.: H103 - H2103

## 4 BHK + FAMILY LOUNGE + POWDER ROOM + SERVANT ROOM - TYPE-A TOWER - G

TOWER PLAN

CLUSTER PLAN

KEY PLAN

SALEABLE AREA - 4548 sq.ft. (422.52 sq.mt.)

UNIT NO.: G101 - G2201

G102 - G2202

G103 - G1203