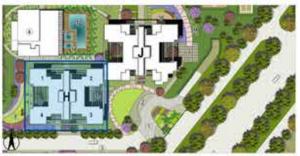

Outdoor Facility Kids' play area, sports court (Lawn tennis, badminton court, box cricket, basketball court), Indoor sport - table tennis

Club

Swimming pool, kids' pool, jacuzzi, café cum lounge, multipurpose hall, gymnasium, pool room, kids' room, saloon, terrace party area, spa & créche

# CLUB READY TO USE