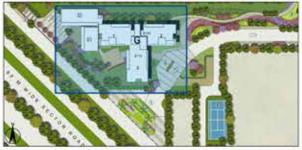

## 3 BHK + STUDY + SERVANT ROOM - TYPE A TOWER - B

TOWER PLAN

CLUSTER PLAN

KEY PLAN

SALEABLE AREA - 2598 sq.ft. (241.36 sq.mt.)

UNIT NO.: B002 - B2102

## 3 BHK + STUDY + SERVANT ROOM - TYPE B TOWER - B

TOWER PLAN

CLUSTER PLAN

KEY PLAN

SALEABLE AREA - 2579 sq.ft. (239.59 sq.mt.)

UNIT NO.: B001 - B2101

B003 - B2103

B104 - B2104

## 4 BHK + POWDER ROOM + SERVANT ROOM - TYPE A TOWER - J

TOWER PLAN

CLUSTER PLAN

KEY PLAN

SALEABLE AREA - 3198 sq.ft. (297.10 sq.mt.)

UNIT NO.: J101 - J2101

J102 - J2102 J104 - J2104

In the interest of maintaining high standards, all floor plans, areas, dimensions, specifications, amenities, images etc. are indicative and are subject to change as decided by the Developer or by any Competent Authority. Soft furnishing, furniture and gadgets are not part of the offering.

## 4 BHK + POWDER ROOM + SERVANT ROOM - TYPE A TOWER - H

TOWER PLAN

CLUSTER PLAN

KEY PLAN

SALEABLE AREA - 3198 sq.ft. (297.10 sq.mt.)

UNIT NO.: H101 - H2101

H102 - H2102

H104 - H2104

#### 4 BHK + POWDER ROOM + SERVANT ROOM - TYPE B TOWER - H

TOWER PLAN

**CLUSTER PLAN** 

KEY PLAN

SALEABLE AREA - 3188 sq.ft. (296.17 sq.mt.) UNIT NO.: H103 - H2103

## 4 BHK + FAMILY LOUNGE + POWDER ROOM + SERVANT ROOM - TYPE-A TOWER - G

TOWER PLAN

CLUSTER PLAN

KEY PLAN

SALEABLE AREA - 4548 sq.ft. (422.52 sq.mt.)

UNIT NO.: G101 - G2201

G102 - G2202

G103 - G1203

#### PENTHOUSE - 5BHK - TYPE B TOWER - H LOWER PENTHOUSE PLAN

TOWER PLAN

CLUSTER PLAN

KEY PLAN

SALEABLE AREA - 5790 sq.ft. (537.90 sq.mt.) UNIT NO.: H2203

In the interest of maintaining high standards, all floor plans, areas, dimensions, specifications, amenities, images etc. are indicative and are subject to change as decided by the Developer or by any Competent Authority. Soft furnishing, furniture and gadgets are not part of the offening.

## PENTHOUSE - 5BHK - TYPE B TOWER - H

UPPER PENTHOUSE PLAN

TOWER PLAN

CLUSTER PLAN

KEY PLAN

SALEABLE AREA - 5790 sq.ft. (537.90 sq.mt.)

UNIT NO.: H2203 (Upper Penthouse)

## PENTHOUSE - 5BHK - TYPE A TOWER - H

LOWER PENTHOUSE PLAN

TOWER PLAN

CLUSTER PLAN

KEY PLAN

SALEABLE AREA - 5826 sq.ft. (541.25 sq.mt.)

UNIT NO.: H2201, H2202, H2204

## PENTHOUSE - 5BHK - TYPE A TOWER - H

UPPER PENTHOUSE PLAN

TOWER PLAN

CLUSTER PLAN

KEY PLAN

SALEABLE AREA - 5826 sq.ft. (541.25 sq.mt.) UNIT NO.: H2201, H2202, H2204 (Upper Penthouse)

#### PENTHOUSE - 5BHK - TYPE A TOWER - J LOWER PENTHOUSE PLAN

TOWER PLAN

CLUSTER PLAN

KEY PLAN

SALEABLE AREA - 5826 sq.ft. (541.25 sq.mt.)

UNIT NO.: J2201, J2202, J2204

## PENTHOUSE - 5BHK - TYPE A TOWER - J

UPPER PENTHOUSE PLAN

TOWER PLAN

CLUSTER PLAN

KEY PLAN

SALEABLE AREA - 5826 sq.ft. (541.25 sq.mt.) UNIT NO.: J2201, J2202, J2204 (Upper Penthouse)

#### PENTHOUSE - 5BHK - TYPE - C TOWER - G

LOWER PENTHOUSE PLAN

TOWER PLAN

CLUSTER PLAN

KEY PLAN

SALEABLE AREA - 7283 sq.ft. (676.61 sq.mt.)

UNIT NO.: G2301, G2302

#### PENTHOUSE - 5BHK - TYPE - C TOWER - G UPPER PENTHOUSE PLAN

TOWER PLAN

CLUSTER PLAN

KEY PLAN

SALEABLE AREA - 7283 sq.ft. (676.61 sq.mt.) UNIT NO.: G2301, G2302 (Upper Penthouse)

9999133987/9811147912

SITE: SECTOR 102 / 102 A OFF DWARKA EXPRESSWAY, GURGAON. INDIA