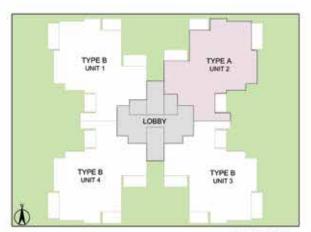

## 3 BHK + STUDY + SERVANT ROOM - TYPE A TOWER - B

TOWER PLAN

CLUSTER PLAN

KEY PLAN

SALEABLE AREA - 2598 sq.ft. (241.36 sq.mt.)

UNIT NO.: B002 - B2102

## 3 BHK + STUDY + SERVANT ROOM - TYPE B TOWER - B

TOWER PLAN

CLUSTER PLAN

KEY PLAN

SALEABLE AREA - 2579 sq.ft. (239.59 sq.mt.)

UNIT NO.: B001 - B2101

B003 - B2103

B104 - B2104