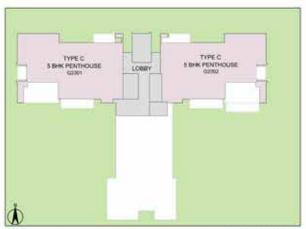

#### PENTHOUSE - 5BHK - TYPE - C TOWER - G

LOWER PENTHOUSE PLAN

TOWER PLAN

CLUSTER PLAN

KEY PLAN

SALEABLE AREA - 7283 sq.ft. (676.61 sq.mt.)

UNIT NO.: G2301, G2302

#### PENTHOUSE - 5BHK - TYPE - C TOWER - G UPPER PENTHOUSE PLAN

TOWER PLAN

CLUSTER PLAN

KEY PLAN

SALEABLE AREA - 7283 sq.ft. (676.61 sq.mt.) UNIT NO.: G2301, G2302 (Upper Penthouse)

9999133987/9811147912

SITE: SECTOR 102 / 102 A OFF DWARKA EXPRESSWAY, GURGAON. INDIA