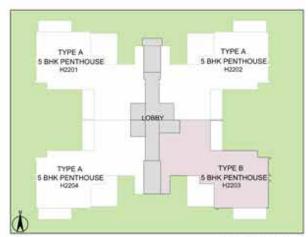

#### PENTHOUSE - 5BHK - TYPE B TOWER - H LOWER PENTHOUSE PLAN

TOWER PLAN

CLUSTER PLAN

KEY PLAN

SALEABLE AREA - 5790 sq.ft. (537.90 sq.mt.) UNIT NO.: H2203

In the interest of maintaining high standards, all floor plans, areas, dimensions, specifications, amenities, images etc. are indicative and are subject to change as decided by the Developer or by any Competent Authority. Soft furnishing, furniture and gadgets are not part of the offening.

## PENTHOUSE - 5BHK - TYPE B TOWER - H

UPPER PENTHOUSE PLAN

TOWER PLAN

CLUSTER PLAN

KEY PLAN

SALEABLE AREA - 5790 sq.ft. (537.90 sq.mt.)

UNIT NO.: H2203 (Upper Penthouse)

## PENTHOUSE - 5BHK - TYPE A TOWER - H

LOWER PENTHOUSE PLAN

TOWER PLAN

CLUSTER PLAN

KEY PLAN

SALEABLE AREA - 5826 sq.ft. (541.25 sq.mt.)

UNIT NO.: H2201, H2202, H2204

## PENTHOUSE - 5BHK - TYPE A TOWER - H

UPPER PENTHOUSE PLAN

TOWER PLAN

CLUSTER PLAN

KEY PLAN

SALEABLE AREA - 5826 sq.ft. (541.25 sq.mt.) UNIT NO.: H2201, H2202, H2204 (Upper Penthouse)