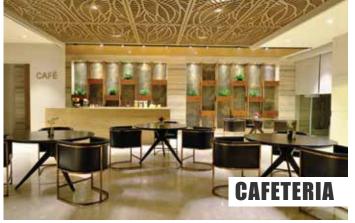

Outdoor Facility Kids' play area, sports court (Lawn tennis, badminton court, box cricket, basketball court), Indoor sport - table tennis

Club

Swimming pool, kids' pool, jacuzzi, café cum lounge, multipurpose hall, gymnasium, pool room, kids' room, saloon, terrace party area, spa & créche