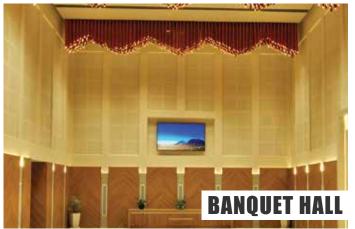

|
| Features*                                                                                                                                                                                                                                                  | Clubhouse with main pool and kids pool, unisex gym, multi-purpose hall, creché, indoor games, card room and coffee bar. Tennis court/s, badminton court/s, preteen play areas, tot lot / day care, mound garden, sculpture garden, colourful and continues landscaping, nursery school and convenient shopping |                                                                                       |                                                                           |





200+ HAPPY FAMILIES ALREADY RESIDING













# CLUB READY TO USE

## 3 BHK + STUDY + SERVANT ROOM - TYPE A TOWER - B





TOWER PLAN



CLUSTER PLAN



KEY PLAN



SALEABLE AREA - 2598 sq.ft. (241.36 sq.mt.)

UNIT NO.: B002 - B2102

## 3 BHK + STUDY + SERVANT ROOM - TYPE B TOWER - B





TOWER PLAN



CLUSTER PLAN



KEY PLAN



SALEABLE AREA - 2579 sq.ft. (239.59 sq.mt.)

UNIT NO.: B001 - B2101

B003 - B2103

B104 - B2104

## 4 BHK + POWDER ROOM + SERVANT ROOM - TYPE A TOWER - J





TOWER PLAN



CLUSTER PLAN



KEY PLAN



SALEABLE AREA - 3198 sq.ft. (297.10 sq.mt.)

UNIT NO.: J101 - J2101

J102 - J2102 J104 - J2104

In the interest of maintaining high standards, all floor plans, areas, dimensions, specifications, amenities, images etc. are indicative and are subject to change as decided by the Developer or by any Competent