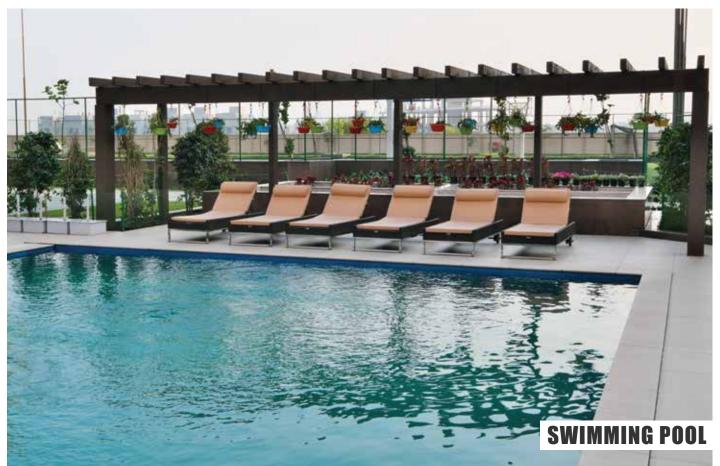

Outdoor Facility Kids' play area, sports court (Lawn tennis, badminton court, box cricket, basketball court), Indoor sport - table tennis

Club

Swimming pool, kids' pool, jacuzzi, café cum lounge, multipurpose hall, gymnasium, pool room, kids' room, saloon, terrace party area, spa & créche