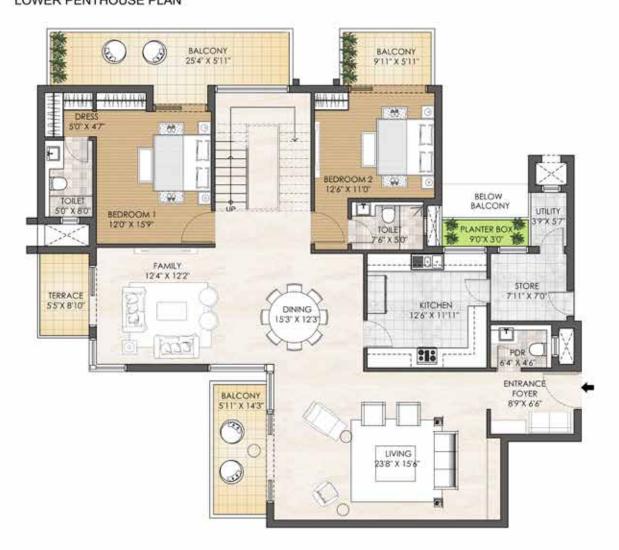

#### PENTHOUSE - 5BHK - TYPE B TOWER - H LOWER PENTHOUSE PLAN

TOWER PLAN

CLUSTER PLAN

KEY PLAN

SALEABLE AREA - 5790 sq.ft. (537.90 sq.mt.) UNIT NO.: H2203

In the interest of maintaining high standards, all floor plans, areas, dimensions, specifications, amenities, images etc. are indicative and are subject to change as decided by the Developer or by any Competent Authority. Soft furnishing, furniture and gadgets are not part of the offening.

## PENTHOUSE - 5BHK - TYPE B TOWER - H

UPPER PENTHOUSE PLAN

TOWER PLAN

CLUSTER PLAN

KEY PLAN

SALEABLE AREA - 5790 sq.ft. (537.90 sq.mt.)

UNIT NO.: H2203 (Upper Penthouse)

## PENTHOUSE - 5BHK - TYPE A TOWER - H

LOWER PENTHOUSE PLAN

TOWER PLAN

CLUSTER PLAN

KEY PLAN

SALEABLE AREA - 5826 sq.ft. (541.25 sq.mt.)

UNIT NO.: H2201, H2202, H2204

## PENTHOUSE - 5BHK - TYPE A TOWER - H

UPPER PENTHOUSE PLAN

TOWER PLAN

CLUSTER PLAN

KEY PLAN

SALEABLE AREA - 5826 sq.ft. (541.25 sq.mt.) UNIT NO.: H2201, H2202, H2204 (Upper Penthouse)

#### PENTHOUSE - 5BHK - TYPE A TOWER - J LOWER PENTHOUSE PLAN

TOWER PLAN

CLUSTER PLAN

KEY PLAN

SALEABLE AREA - 5826 sq.ft. (541.25 sq.mt.)

UNIT NO.: J2201, J2202, J2204

## PENTHOUSE - 5BHK - TYPE A TOWER - J

UPPER PENTHOUSE PLAN

TOWER PLAN

CLUSTER PLAN

KEY PLAN

SALEABLE AREA - 5826 sq.ft. (541.25 sq.mt.) UNIT NO.: J2201, J2202, J2204 (Upper Penthouse)