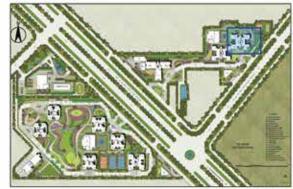

**SITE LAYOUT** 

**LEGENDS** 

1 ENTRANCE COURT

2 DROP OFF AREA

**3 PARKING** 

**4 TENNIS COURT** 

**5 BASKETBALL COURT** 

**6 BADMINTON COURT** 

7 CRICKET PITCH

8 KIDS' PLAY AREA

9 LAP POOL

10 KIDS POOL

11 JACUZZI

12 SCULPTURE GARDEN

13 NURSERY SCHOOL

Outdoor Facility Kids' play area, sports court (Lawn tennis, badminton court, box cricket, basketball court), Indoor sport - table tennis

Club

Swimming pool, kids' pool, jacuzzi, café cum lounge, multipurpose hall, gymnasium, pool room, kids' room, saloon, terrace party area, spa & créche