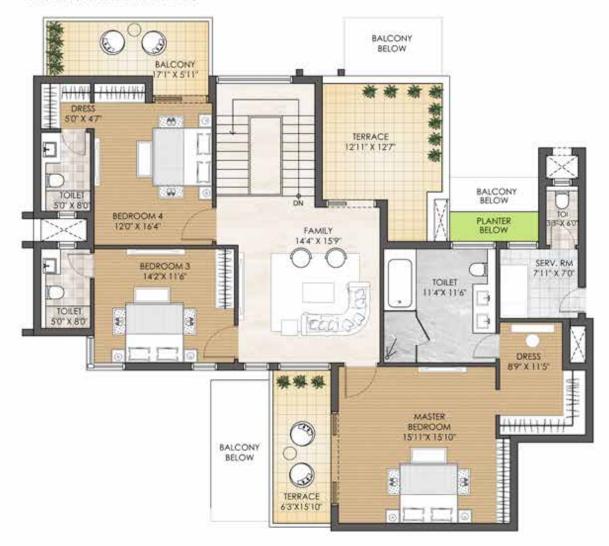

## PENTHOUSE - 5BHK - TYPE A TOWER - H

LOWER PENTHOUSE PLAN

TOWER PLAN

CLUSTER PLAN

KEY PLAN

SALEABLE AREA - 5826 sq.ft. (541.25 sq.mt.)

UNIT NO.: H2201, H2202, H2204

## PENTHOUSE - 5BHK - TYPE A TOWER - H

UPPER PENTHOUSE PLAN

TOWER PLAN

CLUSTER PLAN

KEY PLAN

SALEABLE AREA - 5826 sq.ft. (541.25 sq.mt.) UNIT NO.: H2201, H2202, H2204 (Upper Penthouse)