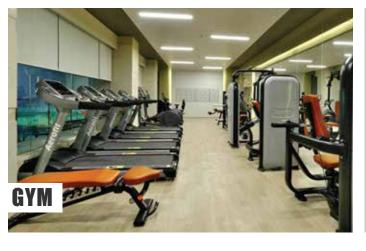

Outdoor Facility Kids' play area, sports court (Lawn tennis, badminton court, box cricket, basketball court), Indoor sport - table tennis

Club

Swimming pool, kids' pool, jacuzzi, café cum lounge, multipurpose hall, gymnasium, pool room, kids' room, saloon, terrace party area, spa & créche

# CLUB READY TO USE