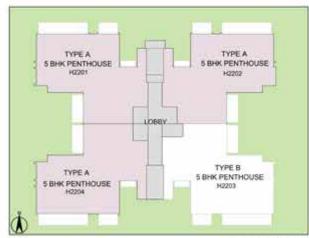

## PENTHOUSE - 5BHK - TYPE A TOWER - H

LOWER PENTHOUSE PLAN

TOWER PLAN

CLUSTER PLAN

KEY PLAN

SALEABLE AREA - 5826 sq.ft. (541.25 sq.mt.)

UNIT NO.: H2201, H2202, H2204

## PENTHOUSE - 5BHK - TYPE A TOWER - H

UPPER PENTHOUSE PLAN

TOWER PLAN

CLUSTER PLAN

KEY PLAN

SALEABLE AREA - 5826 sq.ft. (541.25 sq.mt.) UNIT NO.: H2201, H2202, H2204 (Upper Penthouse)