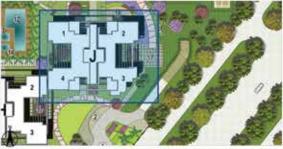

## 3 BHK + STUDY + SERVANT ROOM - TYPE A TOWER - B

TOWER PLAN

CLUSTER PLAN

KEY PLAN

SALEABLE AREA - 2598 sq.ft. (241.36 sq.mt.)

UNIT NO.: B002 - B2102

## 3 BHK + STUDY + SERVANT ROOM - TYPE B TOWER - B

TOWER PLAN

CLUSTER PLAN

KEY PLAN

SALEABLE AREA - 2579 sq.ft. (239.59 sq.mt.)

UNIT NO.: B001 - B2101

B003 - B2103

B104 - B2104

## 4 BHK + POWDER ROOM + SERVANT ROOM - TYPE A TOWER - J

TOWER PLAN

CLUSTER PLAN

KEY PLAN

SALEABLE AREA - 3198 sq.ft. (297.10 sq.mt.)

UNIT NO.: J101 - J2101

J102 - J2102 J104 - J2104

In the interest of maintaining high standards, all floor plans, areas, dimensions, specifications, amenities, images etc. are indicative and are subject to change as decided by the Developer or by any Competent Authority. Soft furnishing, furniture and gadgets are not part of the offering.

## 4 BHK + POWDER ROOM + SERVANT ROOM - TYPE A TOWER - H

TOWER PLAN

CLUSTER PLAN

KEY PLAN

SALEABLE AREA - 3198 sq.ft. (297.10 sq.mt.)

UNIT NO.: H101 - H2101

H102 - H2102

H104 - H2104

#### 4 BHK + POWDER ROOM + SERVANT ROOM - TYPE B TOWER - H

TOWER PLAN

**CLUSTER PLAN** 

KEY PLAN

SALEABLE AREA - 3188 sq.ft. (296.17 sq.mt.) UNIT NO.: H103 - H2103

## 4 BHK + FAMILY LOUNGE + POWDER ROOM + SERVANT ROOM - TYPE-A TOWER - G

TOWER PLAN

CLUSTER PLAN

KEY PLAN

SALEABLE AREA - 4548 sq.ft. (422.52 sq.mt.)

UNIT NO.: G101 - G2201

G102 - G2202

G103 - G1203