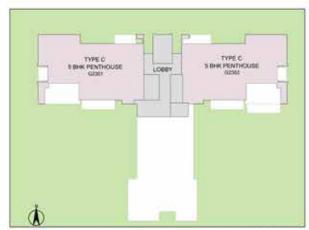

#### PENTHOUSE - 5BHK - TYPE - C TOWER - G

LOWER PENTHOUSE PLAN

TOWER PLAN

CLUSTER PLAN

KEY PLAN

SALEABLE AREA - 7283 sq.ft. (676.61 sq.mt.)

UNIT NO.: G2301, G2302

#### PENTHOUSE - 5BHK - TYPE - C TOWER - G UPPER PENTHOUSE PLAN

TOWER PLAN

CLUSTER PLAN

KEY PLAN

SALEABLE AREA - 7283 sq.ft. (676.61 sq.mt.) UNIT NO.: G2301, G2302 (Upper Penthouse)

9999133987/9811147912

SITE: SECTOR 102 / 102 A OFF DWARKA EXPRESSWAY, GURGAON. INDIA