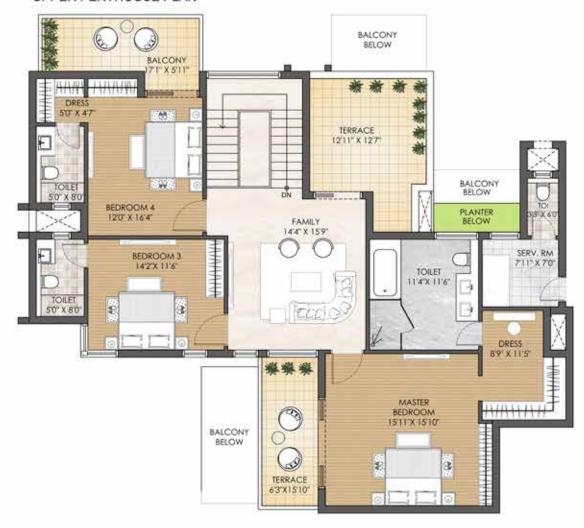

#### PENTHOUSE - 5BHK - TYPE A TOWER - J LOWER PENTHOUSE PLAN

TOWER PLAN

CLUSTER PLAN

KEY PLAN

SALEABLE AREA - 5826 sq.ft. (541.25 sq.mt.)

UNIT NO.: J2201, J2202, J2204

## PENTHOUSE - 5BHK - TYPE A TOWER - J

UPPER PENTHOUSE PLAN

TOWER PLAN

CLUSTER PLAN

KEY PLAN

SALEABLE AREA - 5826 sq.ft. (541.25 sq.mt.) UNIT NO.: J2201, J2202, J2204 (Upper Penthouse)