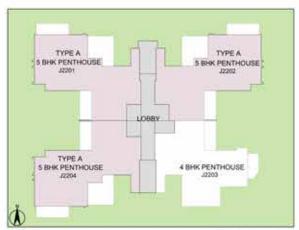

#### PENTHOUSE - 5BHK - TYPE A TOWER - J LOWER PENTHOUSE PLAN

TOWER PLAN

CLUSTER PLAN

KEY PLAN

SALEABLE AREA - 5826 sq.ft. (541.25 sq.mt.)

UNIT NO.: J2201, J2202, J2204

## PENTHOUSE - 5BHK - TYPE A TOWER - J

UPPER PENTHOUSE PLAN

TOWER PLAN

CLUSTER PLAN

KEY PLAN

SALEABLE AREA - 5826 sq.ft. (541.25 sq.mt.) UNIT NO.: J2201, J2202, J2204 (Upper Penthouse)

#### PENTHOUSE - 5BHK - TYPE - C TOWER - G

LOWER PENTHOUSE PLAN

TOWER PLAN

CLUSTER PLAN

KEY PLAN

SALEABLE AREA - 7283 sq.ft. (676.61 sq.mt.)

UNIT NO.: G2301, G2302

#### PENTHOUSE - 5BHK - TYPE - C TOWER - G UPPER PENTHOUSE PLAN

TOWER PLAN

CLUSTER PLAN

KEY PLAN

SALEABLE AREA - 7283 sq.ft. (676.61 sq.mt.) UNIT NO.: G2301, G2302 (Upper Penthouse)

9999133987/9811147912

SITE: SECTOR 102 / 102 A OFF DWARKA EXPRESSWAY, GURGAON. INDIA