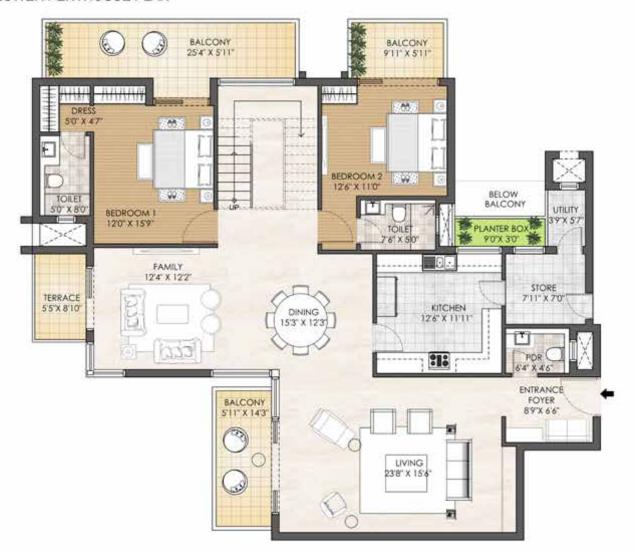

#### PENTHOUSE - 5BHK - TYPE B TOWER - H LOWER PENTHOUSE PLAN

TOWER PLAN

CLUSTER PLAN

KEY PLAN

SALEABLE AREA - 5790 sq.ft. (537.90 sq.mt.) UNIT NO.: H2203

In the interest of maintaining high standards, all floor plans, areas, dimensions, specifications, amenities, images etc. are indicative and are subject to change as decided by the Developer or by any Competent Authority. Soft furnishing, furniture and gadgets are not part of the offening.

## PENTHOUSE - 5BHK - TYPE B TOWER - H

UPPER PENTHOUSE PLAN

TOWER PLAN

CLUSTER PLAN

KEY PLAN

SALEABLE AREA - 5790 sq.ft. (537.90 sq.mt.)

UNIT NO.: H2203 (Upper Penthouse)