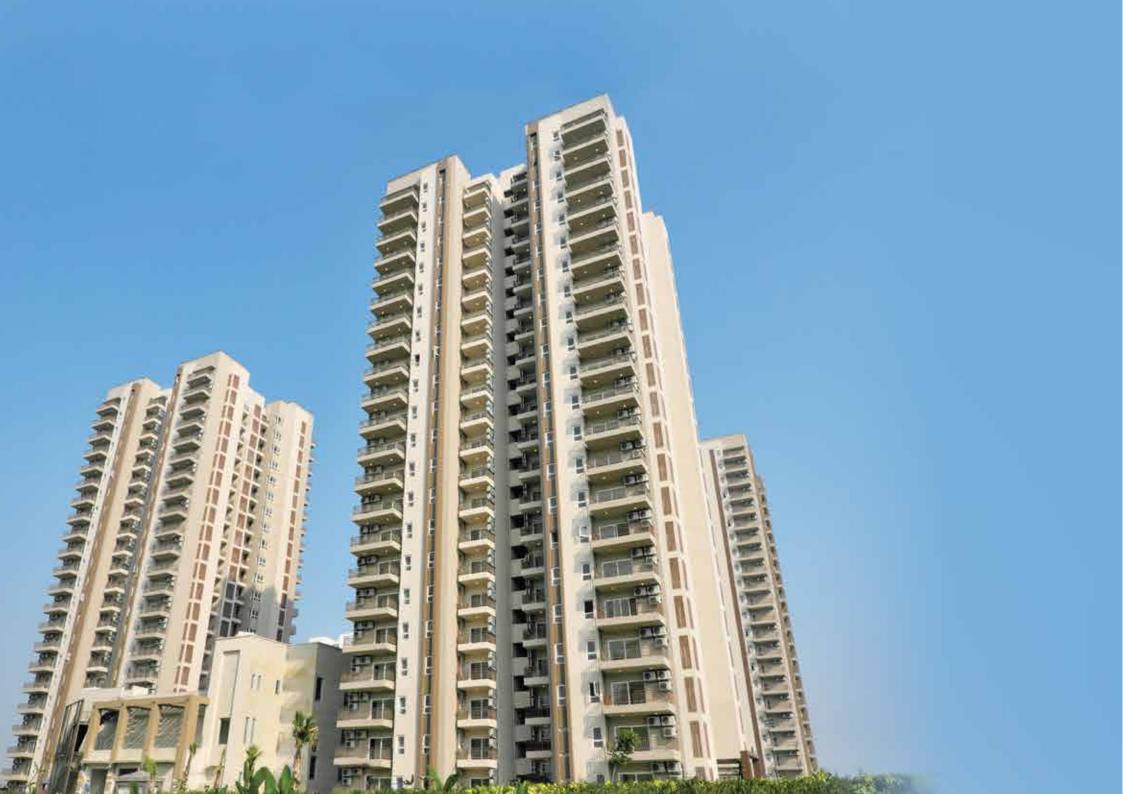

**SITE LAYOUT** 

**LEGENDS** 

1 ENTRANCE COURT

2 DROP OFF AREA

**3 PARKING** 

**4 TENNIS COURT** 

**5 BASKETBALL COURT** 

**6 BADMINTON COURT** 

7 CRICKET PITCH

8 KIDS' PLAY AREA

9 LAP POOL

10 KIDS POOL

11 JACUZZI

12 SCULPTURE GARDEN

13 NURSERY SCHOOL

# PROJECT DETAILS

#### UNIT

3 BHK

3 BHK + Servant Room

3 BHK + Study + Servant Room

3 BHK + Powder Room + Servant Room

4 BHK + Powder Room + Servant Room

4 BHK + Family Lounge + Powder Room

+ Servant Room

4 BHK Penthouse

5 BHK Penthouse

### **TOWER**

D & E (G+21 Floors)

A, C & F (G+21 Floors)

B(G+21 Floors)

J (G+23 Floors)

H & J (G+23 Floors)

G (G+12/G+24 Floors)

J (G+23 Floors)

G, H & J

### **SALEABLE AREA**

1689 sq.ft. & 1699 sq.ft

1889 sq.ft. & 1898 sq.ft.

2579 sq. ft. & 2598 sq.ft.

2550 sq.ft.