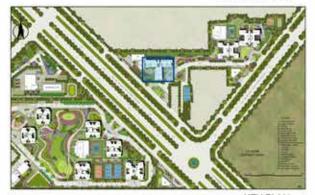

**SITE LAYOUT** 

**LEGENDS** 

1 ENTRANCE COURT

2 DROP OFF AREA

**3 PARKING** 

**4 TENNIS COURT** 

**5 BASKETBALL COURT** 

**6 BADMINTON COURT** 

7 CRICKET PITCH

8 KIDS' PLAY AREA

9 LAP POOL

10 KIDS POOL

11 JACUZZI

12 SCULPTURE GARDEN

13 NURSERY SCHOOL