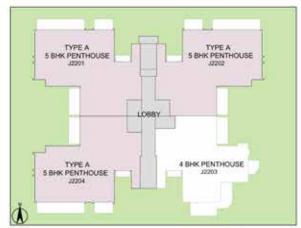

## PENTHOUSE - 5BHK - TYPE A TOWER - H

LOWER PENTHOUSE PLAN

TOWER PLAN

CLUSTER PLAN

KEY PLAN

SALEABLE AREA - 5826 sq.ft. (541.25 sq.mt.)

UNIT NO.: H2201, H2202, H2204

## PENTHOUSE - 5BHK - TYPE A TOWER - H

UPPER PENTHOUSE PLAN

TOWER PLAN

CLUSTER PLAN

KEY PLAN

SALEABLE AREA - 5826 sq.ft. (541.25 sq.mt.) UNIT NO.: H2201, H2202, H2204 (Upper Penthouse)

#### PENTHOUSE - 5BHK - TYPE A TOWER - J LOWER PENTHOUSE PLAN

TOWER PLAN

CLUSTER PLAN

KEY PLAN

SALEABLE AREA - 5826 sq.ft. (541.25 sq.mt.)

UNIT NO.: J2201, J2202, J2204

## PENTHOUSE - 5BHK - TYPE A TOWER - J

UPPER PENTHOUSE PLAN

TOWER PLAN

CLUSTER PLAN

KEY PLAN

SALEABLE AREA - 5826 sq.ft. (541.25 sq.mt.) UNIT NO.: J2201, J2202, J2204 (Upper Penthouse)

#### PENTHOUSE - 5BHK - TYPE - C TOWER - G

LOWER PENTHOUSE PLAN

TOWER PLAN

CLUSTER PLAN

KEY PLAN

SALEABLE AREA - 7283 sq.ft. (676.61 sq.mt.)

UNIT NO.: G2301, G2302

#### PENTHOUSE - 5BHK - TYPE - C TOWER - G UPPER PENTHOUSE PLAN

TOWER PLAN

CLUSTER PLAN

KEY PLAN

SALEABLE AREA - 7283 sq.ft. (676.61 sq.mt.) UNIT NO.: G2301, G2302 (Upper Penthouse)

9999133987/9811147912

SITE: SECTOR 102 / 102 A OFF DWARKA EXPRESSWAY, GURGAON. INDIA