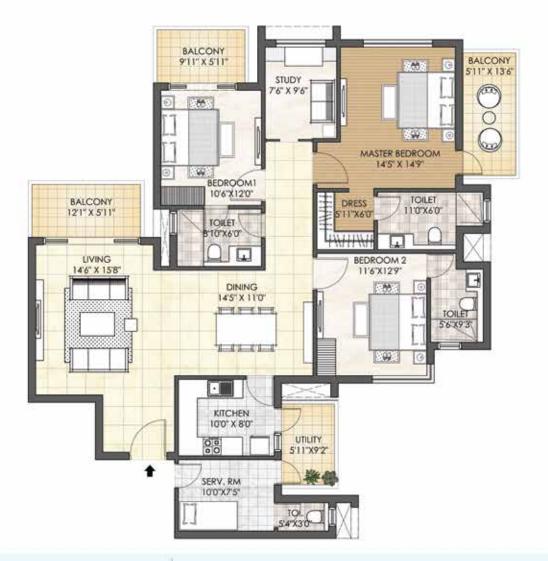

#### UNIT

3 BHK

3 BHK + Servant Room

3 BHK + Study + Servant Room

3 BHK + Powder Room + Servant Room

4 BHK + Powder Room + Servant Room

4 BHK + Family Lounge + Powder Room

+ Servant Room

### **SALEABLE AREA**

1689 sq.ft. & 1699 sq.ft

1889 sq.ft. & 1898 sq.ft.

2579 sq. ft. & 2598 sq.ft.

2550 sq.ft.

3188 sq.ft. & 3198 sq.ft.

4548 sq.ft.

4750 sq.ft.