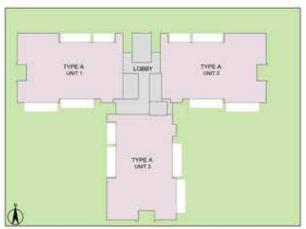

## 3 BHK + STUDY + SERVANT ROOM - TYPE A TOWER - B

TOWER PLAN

CLUSTER PLAN

KEY PLAN

SALEABLE AREA - 2598 sq.ft. (241.36 sq.mt.)

UNIT NO.: B002 - B2102

## 3 BHK + STUDY + SERVANT ROOM - TYPE B TOWER - B

TOWER PLAN

CLUSTER PLAN

KEY PLAN

SALEABLE AREA - 2579 sq.ft. (239.59 sq.mt.)

UNIT NO.: B001 - B2101

B003 - B2103

B104 - B2104

## 4 BHK + POWDER ROOM + SERVANT ROOM - TYPE A TOWER - J

TOWER PLAN

CLUSTER PLAN

KEY PLAN

SALEABLE AREA - 3198 sq.ft. (297.10 sq.mt.)

UNIT NO.: J101 - J2101

J102 - J2102 J104 - J2104

In the interest of maintaining high standards, all floor plans, areas, dimensions, specifications, amenities, images etc. are indicative and are subject to change as decided by the Developer or by any Competent Authority. Soft furnishing, furniture and gadgets are not part of the offering.

## 4 BHK + POWDER ROOM + SERVANT ROOM - TYPE A TOWER - H

TOWER PLAN

CLUSTER PLAN

KEY PLAN

SALEABLE AREA - 3198 sq.ft. (297.10 sq.mt.)

UNIT NO.: H101 - H2101

H102 - H2102

H104 - H2104

#### 4 BHK + POWDER ROOM + SERVANT ROOM - TYPE B TOWER - H

TOWER PLAN

**CLUSTER PLAN** 

KEY PLAN

SALEABLE AREA - 3188 sq.ft. (296.17 sq.mt.) UNIT NO.: H103 - H2103

## 4 BHK + FAMILY LOUNGE + POWDER ROOM + SERVANT ROOM - TYPE-A TOWER - G

TOWER PLAN

CLUSTER PLAN

KEY PLAN

SALEABLE AREA - 4548 sq.ft. (422.52 sq.mt.)

UNIT NO.: G101 - G2201

G102 - G2202

G103 - G1203

#### PENTHOUSE - 5BHK - TYPE B TOWER - H LOWER PENTHOUSE PLAN

TOWER PLAN

CLUSTER PLAN

KEY PLAN

SALEABLE AREA - 5790 sq.ft. (537.90 sq.mt.) UNIT NO.: H2203

In the interest of maintaining high standards, all floor plans, areas, dimensions, specifications, amenities, images etc. are indicative and are subject to change as decided by the Developer or by any Competent Authority. Soft furnishing, furniture and gadgets are not part of the offening.

## PENTHOUSE - 5BHK - TYPE B TOWER - H

UPPER PENTHOUSE PLAN

TOWER PLAN

CLUSTER PLAN

KEY PLAN

SALEABLE AREA - 5790 sq.ft. (537.90 sq.mt.)

UNIT NO.: H2203 (Upper Penthouse)

## PENTHOUSE - 5BHK - TYPE A TOWER - H

LOWER PENTHOUSE PLAN

TOWER PLAN

CLUSTER PLAN

KEY PLAN

SALEABLE AREA - 5826 sq.ft. (541.25 sq.mt.)

UNIT NO.: H2201, H2202, H2204

## PENTHOUSE - 5BHK - TYPE A TOWER - H

UPPER PENTHOUSE PLAN

TOWER PLAN

CLUSTER PLAN

KEY PLAN

SALEABLE AREA - 5826 sq.ft. (541.25 sq.mt.) UNIT NO.: H2201, H2202, H2204 (Upper Penthouse)

#### PENTHOUSE - 5BHK - TYPE A TOWER - J LOWER PENTHOUSE PLAN

TOWER PLAN

CLUSTER PLAN

KEY PLAN

SALEABLE AREA - 5826 sq.ft. (541.25 sq.mt.)

UNIT NO.: J2201, J2202, J2204

## PENTHOUSE - 5BHK - TYPE A TOWER - J

UPPER PENTHOUSE PLAN

TOWER PLAN

CLUSTER PLAN

KEY PLAN

SALEABLE AREA - 5826 sq.ft. (541.25 sq.mt.) UNIT NO.: J2201, J2202, J2204 (Upper Penthouse)

#### PENTHOUSE - 5BHK - TYPE - C TOWER - G

LOWER PENTHOUSE PLAN

TOWER PLAN

CLUSTER PLAN

KEY PLAN

SALEABLE AREA - 7283 sq.ft. (676.61 sq.mt.)

UNIT NO.: G2301, G2302

#### PENTHOUSE - 5BHK - TYPE - C TOWER - G UPPER PENTHOUSE PLAN

TOWER PLAN

CLUSTER PLAN

KEY PLAN

SALEABLE AREA - 7283 sq.ft. (676.61 sq.mt.) UNIT NO.: G2301, G2302 (Upper Penthouse)

9999133987/9811147912

SITE: SECTOR 102 / 102 A OFF DWARKA EXPRESSWAY, GURGAON. INDIA