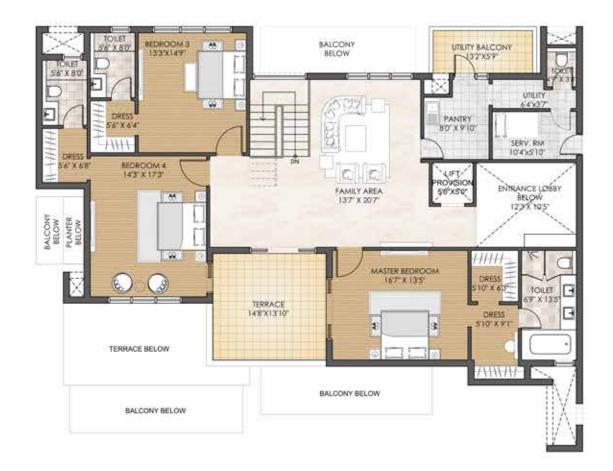

#### PENTHOUSE - 5BHK - TYPE - C TOWER - G

LOWER PENTHOUSE PLAN

TOWER PLAN

CLUSTER PLAN

KEY PLAN

SALEABLE AREA - 7283 sq.ft. (676.61 sq.mt.)

UNIT NO.: G2301, G2302

#### PENTHOUSE - 5BHK - TYPE - C TOWER - G UPPER PENTHOUSE PLAN

TOWER PLAN

CLUSTER PLAN

KEY PLAN

SALEABLE AREA - 7283 sq.ft. (676.61 sq.mt.) UNIT NO.: G2301, G2302 (Upper Penthouse)

9999133987/9811147912

SITE: SECTOR 102 / 102 A OFF DWARKA EXPRESSWAY, GURGAON. INDIA