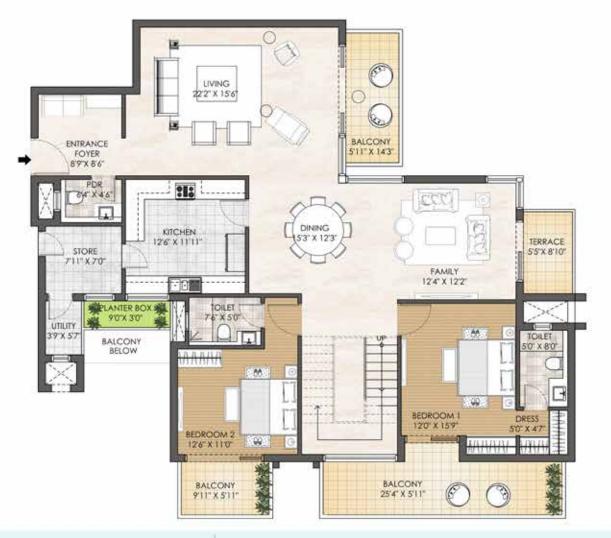

## 3 BHK + STUDY + SERVANT ROOM - TYPE A TOWER - B

TOWER PLAN

CLUSTER PLAN

KEY PLAN

SALEABLE AREA - 2598 sq.ft. (241.36 sq.mt.)

UNIT NO.: B002 - B2102