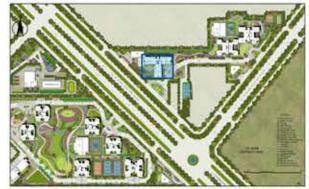

**SITE LAYOUT** 

**LEGENDS** 

1 ENTRANCE COURT

2 DROP OFF AREA

**3 PARKING** 

**4 TENNIS COURT** 

**5 BASKETBALL COURT** 

**6 BADMINTON COURT** 

7 CRICKET PITCH

8 KIDS' PLAY AREA

9 LAP POOL

10 KIDS POOL

11 JACUZZI

12 SCULPTURE GARDEN

13 NURSERY SCHOOL

Outdoor Facility Kids' play area, sports court (Lawn tennis, badminton court, box cricket, basketball court), Indoor sport - table tennis

Club

Swimming pool, kids' pool, jacuzzi, café cum lounge, multipurpose hall, gymnasium, pool room, kids' room, saloon, terrace party area, spa & créche