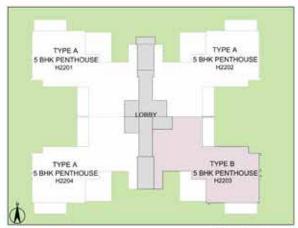

#### PENTHOUSE - 5BHK - TYPE B TOWER - H LOWER PENTHOUSE PLAN

TOWER PLAN

CLUSTER PLAN

KEY PLAN

SALEABLE AREA - 5790 sq.ft. (537.90 sq.mt.) UNIT NO.: H2203

In the interest of maintaining high standards, all floor plans, areas, dimensions, specifications, amenities, images etc. are indicative and are subject to change as decided by the Developer or by any Competent Authority. Soft furnishing, furniture and gadgets are not part of the offening.

## PENTHOUSE - 5BHK - TYPE B TOWER - H

UPPER PENTHOUSE PLAN

TOWER PLAN

CLUSTER PLAN

KEY PLAN

SALEABLE AREA - 5790 sq.ft. (537.90 sq.mt.)

UNIT NO.: H2203 (Upper Penthouse)

## PENTHOUSE - 5BHK - TYPE A TOWER - H

LOWER PENTHOUSE PLAN

TOWER PLAN

CLUSTER PLAN

KEY PLAN

SALEABLE AREA - 5826 sq.ft. (541.25 sq.mt.)

UNIT NO.: H2201, H2202, H2204

## PENTHOUSE - 5BHK - TYPE A TOWER - H

UPPER PENTHOUSE PLAN

TOWER PLAN

CLUSTER PLAN

KEY PLAN

SALEABLE AREA - 5826 sq.ft. (541.25 sq.mt.) UNIT NO.: H2201, H2202, H2204 (Upper Penthouse)