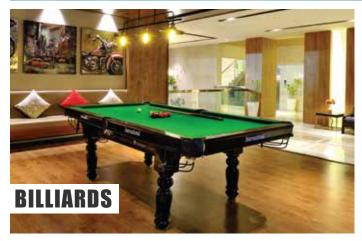

Outdoor Facility Kids' play area, sports court (Lawn tennis, badminton court, box cricket, basketball court), Indoor sport - table tennis

Club

Swimming pool, kids' pool, jacuzzi, café cum lounge, multipurpose hall, gymnasium, pool room, kids' room, saloon, terrace party area, spa & créche

# CLUB READY TO USE