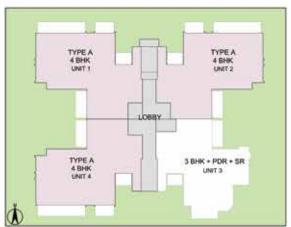

## 3 BHK + STUDY + SERVANT ROOM - TYPE A TOWER - B

TOWER PLAN

CLUSTER PLAN

KEY PLAN

SALEABLE AREA - 2598 sq.ft. (241.36 sq.mt.)

UNIT NO.: B002 - B2102

## 3 BHK + STUDY + SERVANT ROOM - TYPE B TOWER - B

TOWER PLAN

CLUSTER PLAN

KEY PLAN

SALEABLE AREA - 2579 sq.ft. (239.59 sq.mt.)

UNIT NO.: B001 - B2101

B003 - B2103

B104 - B2104

## 4 BHK + POWDER ROOM + SERVANT ROOM - TYPE A TOWER - J

TOWER PLAN

CLUSTER PLAN

KEY PLAN

SALEABLE AREA - 3198 sq.ft. (297.10 sq.mt.)

UNIT NO.: J101 - J2101

J102 - J2102 J104 - J2104

In the interest of maintaining high standards, all floor plans, areas, dimensions, specifications, amenities, images etc. are indicative and are subject to change as decided by the Developer or by any Competent Authority. Soft furnishing, furniture and gadgets are not part of the offering.

## 4 BHK + POWDER ROOM + SERVANT ROOM - TYPE A TOWER - H

TOWER PLAN

CLUSTER PLAN

KEY PLAN

SALEABLE AREA - 3198 sq.ft. (297.10 sq.mt.)

UNIT NO.: H101 - H2101

H102 - H2102

H104 - H2104

#### 4 BHK + POWDER ROOM + SERVANT ROOM - TYPE B TOWER - H

TOWER PLAN

**CLUSTER PLAN** 

KEY PLAN

SALEABLE AREA - 3188 sq.ft. (296.17 sq.mt.) UNIT NO.: H103 - H2103

## 4 BHK + FAMILY LOUNGE + POWDER ROOM + SERVANT ROOM - TYPE-A TOWER - G

TOWER PLAN

CLUSTER PLAN

KEY PLAN

SALEABLE AREA - 4548 sq.ft. (422.52 sq.mt.)

UNIT NO.: G101 - G2201

G102 - G2202

G103 - G1203