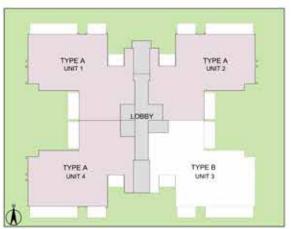

## 3 BHK + STUDY + SERVANT ROOM - TYPE A TOWER - B

TOWER PLAN

CLUSTER PLAN

KEY PLAN

SALEABLE AREA - 2598 sq.ft. (241.36 sq.mt.)

UNIT NO.: B002 - B2102

## 3 BHK + STUDY + SERVANT ROOM - TYPE B TOWER - B

TOWER PLAN

CLUSTER PLAN

KEY PLAN

SALEABLE AREA - 2579 sq.ft. (239.59 sq.mt.)

UNIT NO.: B001 - B2101

B003 - B2103

B104 - B2104

## 4 BHK + POWDER ROOM + SERVANT ROOM - TYPE A TOWER - J

TOWER PLAN

CLUSTER PLAN

KEY PLAN

SALEABLE AREA - 3198 sq.ft. (297.10 sq.mt.)

UNIT NO.: J101 - J2101

J102 - J2102 J104 - J2104

In the interest of maintaining high standards, all floor plans, areas, dimensions, specifications, amenities, images etc. are indicative and are subject to change as decided by the Developer or by any Competent Authority. Soft furnishing, furniture and gadgets are not part of the offering.

## 4 BHK + POWDER ROOM + SERVANT ROOM - TYPE A TOWER - H

TOWER PLAN

CLUSTER PLAN

KEY PLAN

SALEABLE AREA - 3198 sq.ft. (297.10 sq.mt.)

UNIT NO.: H101 - H2101

H102 - H2102

H104 - H2104

#### 4 BHK + POWDER ROOM + SERVANT ROOM - TYPE B TOWER - H

TOWER PLAN

**CLUSTER PLAN** 

KEY PLAN

SALEABLE AREA - 3188 sq.ft. (296.17 sq.mt.) UNIT NO.: H103 - H2103

## 4 BHK + FAMILY LOUNGE + POWDER ROOM + SERVANT ROOM - TYPE-A TOWER - G

TOWER PLAN

CLUSTER PLAN

KEY PLAN

SALEABLE AREA - 4548 sq.ft. (422.52 sq.mt.)

UNIT NO.: G101 - G2201

G102 - G2202

G103 - G1203