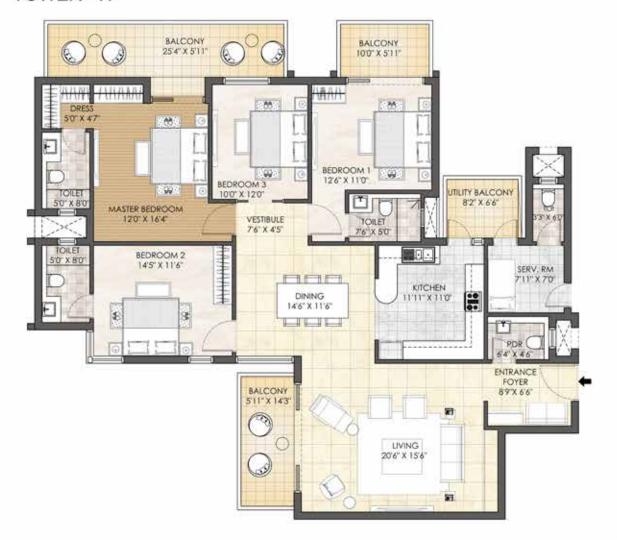

## 4 BHK + POWDER ROOM + SERVANT ROOM - TYPE A TOWER - J

TOWER PLAN

CLUSTER PLAN

KEY PLAN

SALEABLE AREA - 3198 sq.ft. (297.10 sq.mt.)

UNIT NO.: J101 - J2101

J102 - J2102 J104 - J2104

In the interest of maintaining high standards, all floor plans, areas, dimensions, specifications, amenities, images etc. are indicative and are subject to change as decided by the Developer or by any Competent Authority. Soft furnishing, furniture and gadgets are not part of the offering.

## 4 BHK + POWDER ROOM + SERVANT ROOM - TYPE A TOWER - H

TOWER PLAN

CLUSTER PLAN

KEY PLAN

SALEABLE AREA - 3198 sq.ft. (297.10 sq.mt.)

UNIT NO.: H101 - H2101

H102 - H2102

H104 - H2104