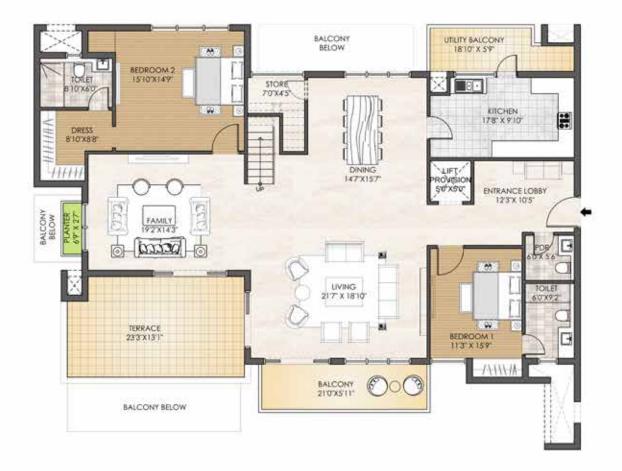

## 4 BHK + FAMILY LOUNGE + POWDER ROOM + SERVANT ROOM - TYPE-A TOWER - G

TOWER PLAN

CLUSTER PLAN

KEY PLAN

SALEABLE AREA - 4548 sq.ft. (422.52 sq.mt.)

UNIT NO.: G101 - G2201

G102 - G2202

G103 - G1203