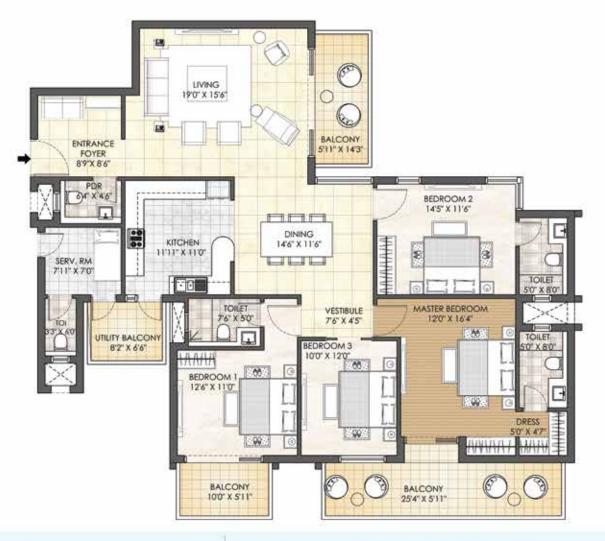

## 4 BHK + FAMILY LOUNGE + POWDER ROOM + SERVANT ROOM - TYPE-A TOWER - G

TOWER PLAN

CLUSTER PLAN

KEY PLAN

SALEABLE AREA - 4548 sq.ft. (422.52 sq.mt.)

UNIT NO.: G101 - G2201

G102 - G2202

G103 - G1203