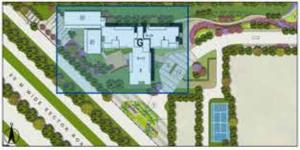

#### PENTHOUSE - 5BHK - TYPE - C TOWER - G

LOWER PENTHOUSE PLAN

TOWER PLAN

CLUSTER PLAN

KEY PLAN

SALEABLE AREA - 7283 sq.ft. (676.61 sq.mt.)

UNIT NO.: G2301, G2302

#### PENTHOUSE - 5BHK - TYPE - C TOWER - G UPPER PENTHOUSE PLAN

TOWER PLAN

CLUSTER PLAN

KEY PLAN

SALEABLE AREA - 7283 sq.ft. (676.61 sq.mt.) UNIT NO.: G2301, G2302 (Upper Penthouse)

9999133987/9811147912

SITE: SECTOR 102 / 102 A OFF DWARKA EXPRESSWAY, GURGAON. INDIA