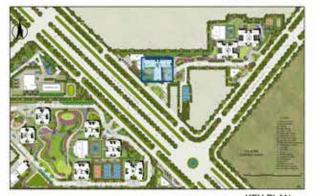

**SITE LAYOUT** 

**LEGENDS** 

1 ENTRANCE COURT

2 DROP OFF AREA

**3 PARKING** 

**4 TENNIS COURT** 

**5 BASKETBALL COURT** 

**6 BADMINTON COURT** 

7 CRICKET PITCH

8 KIDS' PLAY AREA

9 LAP POOL

10 KIDS POOL

11 JACUZZI

12 SCULPTURE GARDEN

13 NURSERY SCHOOL

Outdoor Facility Kids' play area, sports court (Lawn tennis, badminton court, box cricket, basketball court), Indoor sport - table tennis

Club

Swimming pool, kids' pool, jacuzzi, café cum lounge, multipurpose hall, gymnasium, pool room, kids' room, saloon, terrace party area, spa & créche