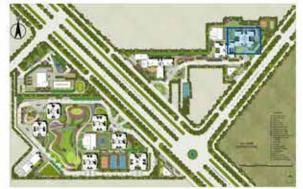

Outdoor Facility Kids' play area, sports court (Lawn tennis, badminton court, box cricket, basketball court), Indoor sport - table tennis

Club

Swimming pool, kids' pool, jacuzzi, café cum lounge, multipurpose hall, gymnasium, pool room, kids' room, saloon, terrace party area, spa & créche