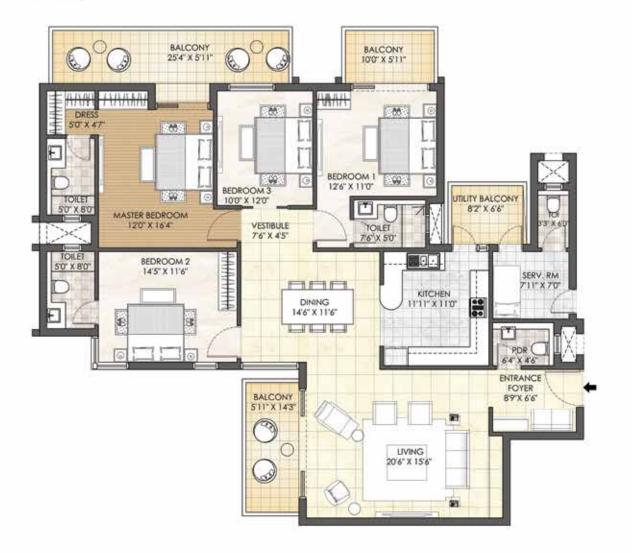

## 3 BHK + STUDY + SERVANT ROOM - TYPE A TOWER - B

TOWER PLAN

CLUSTER PLAN

KEY PLAN

SALEABLE AREA - 2598 sq.ft. (241.36 sq.mt.)

UNIT NO.: B002 - B2102