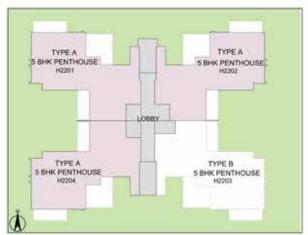

## PENTHOUSE - 5BHK - TYPE A TOWER - H

LOWER PENTHOUSE PLAN

TOWER PLAN

CLUSTER PLAN

KEY PLAN

SALEABLE AREA - 5826 sq.ft. (541.25 sq.mt.)

UNIT NO.: H2201, H2202, H2204

## PENTHOUSE - 5BHK - TYPE A TOWER - H

UPPER PENTHOUSE PLAN

TOWER PLAN

CLUSTER PLAN

KEY PLAN

SALEABLE AREA - 5826 sq.ft. (541.25 sq.mt.) UNIT NO.: H2201, H2202, H2204 (Upper Penthouse)