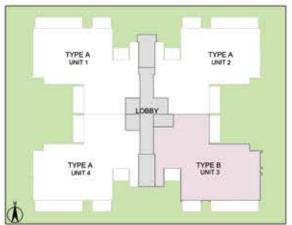

## 3 BHK + STUDY + SERVANT ROOM - TYPE A TOWER - B

TOWER PLAN

CLUSTER PLAN

KEY PLAN

SALEABLE AREA - 2598 sq.ft. (241.36 sq.mt.)

UNIT NO.: B002 - B2102

## 3 BHK + STUDY + SERVANT ROOM - TYPE B TOWER - B

TOWER PLAN

CLUSTER PLAN

KEY PLAN

SALEABLE AREA - 2579 sq.ft. (239.59 sq.mt.)

UNIT NO.: B001 - B2101

B003 - B2103

B104 - B2104

## 4 BHK + POWDER ROOM + SERVANT ROOM - TYPE A TOWER - J

TOWER PLAN

CLUSTER PLAN

KEY PLAN

SALEABLE AREA - 3198 sq.ft. (297.10 sq.mt.)

UNIT NO.: J101 - J2101

J102 - J2102 J104 - J2104

In the interest of maintaining high standards, all floor plans, areas, dimensions, specifications, amenities, images etc. are indicative and are subject to change as decided by the Developer or by any Competent Authority. Soft furnishing, furniture and gadgets are not part of the offering.

## 4 BHK + POWDER ROOM + SERVANT ROOM - TYPE A TOWER - H

TOWER PLAN

CLUSTER PLAN

KEY PLAN

SALEABLE AREA - 3198 sq.ft. (297.10 sq.mt.)

UNIT NO.: H101 - H2101

H102 - H2102

H104 - H2104

#### 4 BHK + POWDER ROOM + SERVANT ROOM - TYPE B TOWER - H

TOWER PLAN

**CLUSTER PLAN** 

KEY PLAN

SALEABLE AREA - 3188 sq.ft. (296.17 sq.mt.) UNIT NO.: H103 - H2103

## 4 BHK + FAMILY LOUNGE + POWDER ROOM + SERVANT ROOM - TYPE-A TOWER - G

TOWER PLAN

CLUSTER PLAN

KEY PLAN

SALEABLE AREA - 4548 sq.ft. (422.52 sq.mt.)

UNIT NO.: G101 - G2201

G102 - G2202

G103 - G1203

#### PENTHOUSE - 5BHK - TYPE B TOWER - H LOWER PENTHOUSE PLAN

TOWER PLAN

CLUSTER PLAN

KEY PLAN

SALEABLE AREA - 5790 sq.ft. (537.90 sq.mt.) UNIT NO.: H2203

In the interest of maintaining high standards, all floor plans, areas, dimensions, specifications, amenities, images etc. are indicative and are subject to change as decided by the Developer or by any Competent Authority. Soft furnishing, furniture and gadgets are not part of the offening.

## PENTHOUSE - 5BHK - TYPE B TOWER - H

UPPER PENTHOUSE PLAN

TOWER PLAN

CLUSTER PLAN

KEY PLAN

SALEABLE AREA - 5790 sq.ft. (537.90 sq.mt.)

UNIT NO.: H2203 (Upper Penthouse)

## PENTHOUSE - 5BHK - TYPE A TOWER - H

LOWER PENTHOUSE PLAN

TOWER PLAN

CLUSTER PLAN

KEY PLAN

SALEABLE AREA - 5826 sq.ft. (541.25 sq.mt.)

UNIT NO.: H2201, H2202, H2204

## PENTHOUSE - 5BHK - TYPE A TOWER - H

UPPER PENTHOUSE PLAN

TOWER PLAN

CLUSTER PLAN

KEY PLAN

SALEABLE AREA - 5826 sq.ft. (541.25 sq.mt.) UNIT NO.: H2201, H2202, H2204 (Upper Penthouse)

#### PENTHOUSE - 5BHK - TYPE A TOWER - J LOWER PENTHOUSE PLAN

TOWER PLAN

CLUSTER PLAN

KEY PLAN

SALEABLE AREA - 5826 sq.ft. (541.25 sq.mt.)

UNIT NO.: J2201, J2202, J2204

## PENTHOUSE - 5BHK - TYPE A TOWER - J

UPPER PENTHOUSE PLAN

TOWER PLAN

CLUSTER PLAN

KEY PLAN

SALEABLE AREA - 5826 sq.ft. (541.25 sq.mt.) UNIT NO.: J2201, J2202, J2204 (Upper Penthouse)

#### PENTHOUSE - 5BHK - TYPE - C TOWER - G

LOWER PENTHOUSE PLAN

TOWER PLAN

CLUSTER PLAN

KEY PLAN

SALEABLE AREA - 7283 sq.ft. (676.61 sq.mt.)

UNIT NO.: G2301, G2302

#### PENTHOUSE - 5BHK - TYPE - C TOWER - G UPPER PENTHOUSE PLAN

TOWER PLAN

CLUSTER PLAN

KEY PLAN

SALEABLE AREA - 7283 sq.ft. (676.61 sq.mt.) UNIT NO.: G2301, G2302 (Upper Penthouse)

9999133987/9811147912

SITE: SECTOR 102 / 102 A OFF DWARKA EXPRESSWAY, GURGAON. INDIA