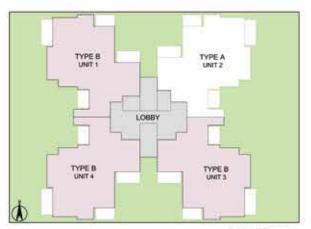

## 3 BHK + STUDY + SERVANT ROOM - TYPE A TOWER - B

TOWER PLAN

CLUSTER PLAN

KEY PLAN

SALEABLE AREA - 2598 sq.ft. (241.36 sq.mt.)

UNIT NO.: B002 - B2102

## 3 BHK + STUDY + SERVANT ROOM - TYPE B TOWER - B

TOWER PLAN

CLUSTER PLAN

KEY PLAN

SALEABLE AREA - 2579 sq.ft. (239.59 sq.mt.)

UNIT NO.: B001 - B2101

B003 - B2103

B104 - B2104