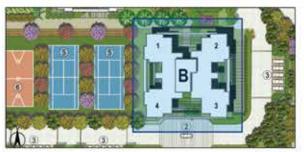

Outdoor Facility Kids' play area, sports court (Lawn tennis, badminton court, box cricket, basketball court), Indoor sport - table tennis

Club

Swimming pool, kids' pool, jacuzzi, café cum lounge, multipurpose hall, gymnasium, pool room, kids' room, saloon, terrace party area, spa & créche