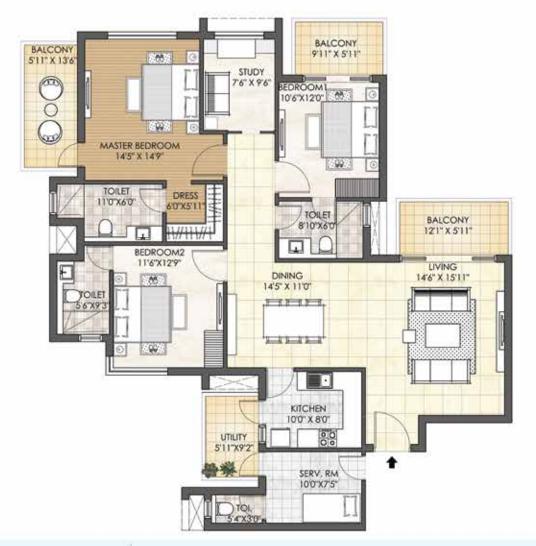

## 3 BHK + STUDY + SERVANT ROOM - TYPE A TOWER - B

TOWER PLAN

CLUSTER PLAN

KEY PLAN

SALEABLE AREA - 2598 sq.ft. (241.36 sq.mt.)

UNIT NO.: B002 - B2102