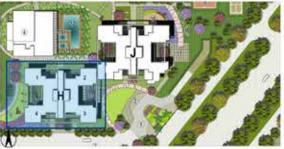

Outdoor Facility Kids' play area, sports court (Lawn tennis, badminton court, box cricket, basketball court), Indoor sport - table tennis

Club

Swimming pool, kids' pool, jacuzzi, café cum lounge, multipurpose hall, gymnasium, pool room, kids' room, saloon, terrace party area, spa & créche