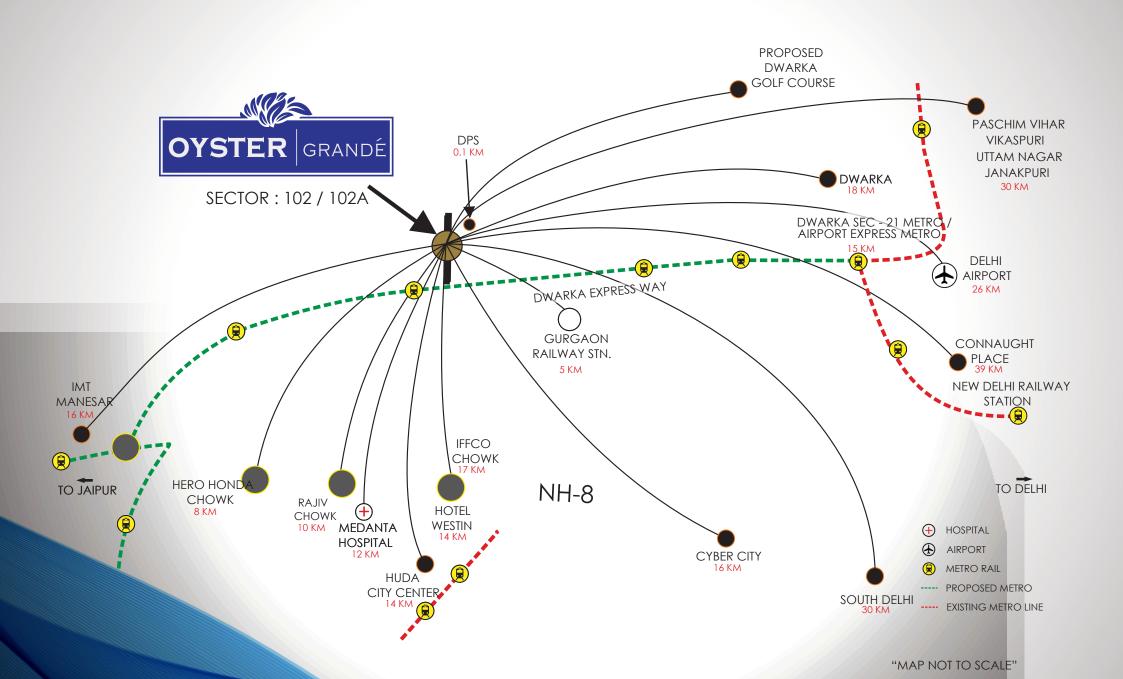

**SITE LAYOUT** 

**LEGENDS** 

1 ENTRANCE COURT

2 DROP OFF AREA

**3 PARKING** 

**4 TENNIS COURT** 

**5 BASKETBALL COURT** 

**6 BADMINTON COURT** 

7 CRICKET PITCH

8 KIDS' PLAY AREA

9 LAP POOL

10 KIDS POOL

11 JACUZZI

12 SCULPTURE GARDEN

13 NURSERY SCHOOL

# PROJECT DETAILS

#### UNIT

3 BHK

3 BHK + Servant Room

3 BHK + Study + Servant Room

3 BHK + Powder Room + Servant Room

4 BHK + Powder Room + Servant Room

4 BHK + Family Lounge + Powder Room

+ Servant Room

4 BHK Penthouse

5 BHK Penthouse

### **TOWER**

D & E (G+21 Floors)

A, C & F (G+21 Floors)

B(G+21 Floors)

J (G+23 Floors)

H & J (G+23 Floors)

G (G+12/G+24 Floors)

J (G+23 Floors)

G, H & J

### **SALEABLE AREA**

1689 sq.ft. & 1699 sq.ft

1889 sq.ft. & 1898 sq.ft.

2579 sq. ft. & 2598 sq.ft.

2550 sq.ft.

3