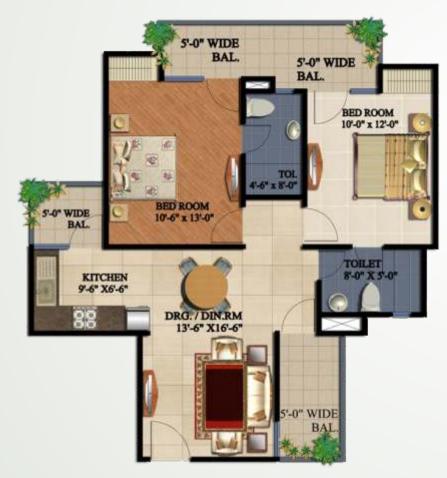

lock on the main door.
- 2. Copper wiring and PVC concealed conduit, provision for adequate light and power points & tv outlet with modular switches and protective M.C.Bs
- 3. Under ground and overhead water tanks & pumps with 24 hours water supply, individual RO plant of standard make, in each kitchen





3 Bedroom Flat | Super Area - 1295 Sq. Ft. | Flat No. 1, 2, 3



# Floor Plans



2 Bedroom Flat | Super Area - 1075 Sq. Ft. | Flat No. 4



2 Bedroom Flat | Super Area - 1075 Sq. Ft. | Flat No. 5, 6



# **Typical Floor Plan**





## Floor Plans



3 Bedrooms with 3 Toilets Super Area - 1595 Sq. Ft. | Flat No. 1, 2



3 Bedrooms with 3 Toilets and Servant Room Super Area - 1750 Sq. Ft. | Flat No. 3, 4





3 Bedroom Flat Super Area - 1295 Sq. Ft. | Flat No. 1, 2, 3,



# Floor Plans



2 Bedroom Flat Super Area - 1075 Sq. Ft. | Flat No. 4



2 Bedroom Flat Super Area - 1075 Sq. Ft. | Flat No. 5, 6



#### Route Map **ELECTRONIC** SHIPRA CITY SECTOR-63 MALL NOIDA FORTIS HOSPITAL SAI MANDIR SECTOR-62, NOIDA SUPERTECH SHOPRIX MALL #PAVILION NOIDA GOLF COURSE SECTOR- 37, NOIDA SECTOR-37, CROSSING AMITY BUSINESS SCHOOL NOIDA MAYUR VIHAR SEC-18, NOIDA ► TO NOIDA EXPRESS WAY TO GREATER NOIDA AKSHARDHAM TEMPLE YAMUNA BRIDGE KALINDI KUNJ **LEGEND** NIZAMUDDIN BRIDGE **BRIDGE** SARITA VIHAR APOLLO HOSPITAL WAY TO ISBT ▶ MAIN ROUTE WAY TO BADARPUR & FARIDABAD