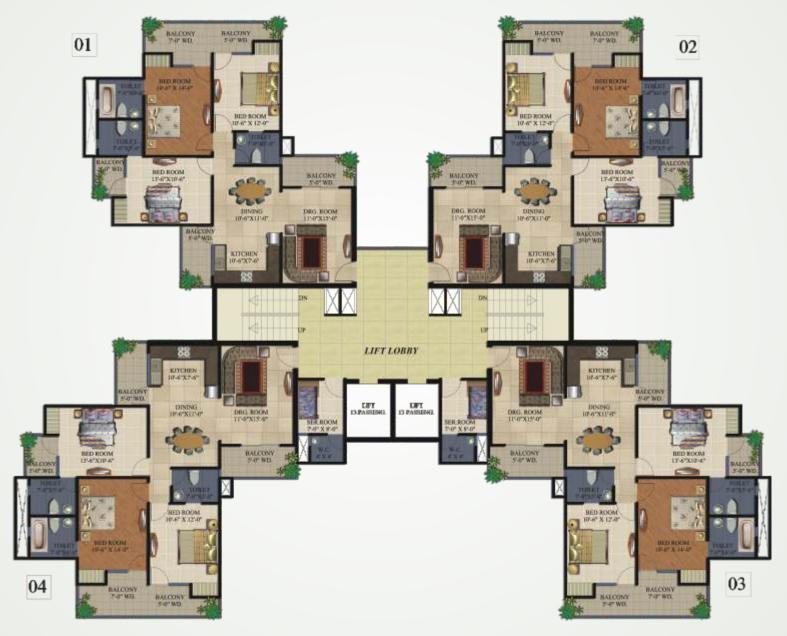

|                | Permanent<br>Paint Finish |

**Exterior Finish** 

Permanent Paint Finish

- 1. All doors and windows with metal fittings along with mortice lock on the main door.
- 2. Copper wiring and PVC concealed conduit, provision for adequate light and power points & tv outlet with modular switches and protective M.C.Bs
- 3. Under ground and overhead water tanks & pumps with 24 hours water supply, individual RO plant of standard make, in each kitchen





3 Bedroom Flat | Super Area - 1295 Sq. Ft. | Flat No. 1, 2, 3



# Floor Plans



2 Bedroom Flat | Super Area - 1075 Sq. Ft. | Flat No. 4



2 Bedroom Flat | Super Area - 1075 Sq. Ft. | Flat No. 5, 6



# **Typical Floor Plan**





## Floor Plans



3 Bedrooms with 3 Toilets Super Area - 1595 Sq. Ft. | Flat No. 1, 2



3 Bedrooms with 3 Toilets and Servant Room Super Area - 1750 Sq. Ft. | Flat No. 3, 4





3 Bedroom Flat Super Area - 1295 Sq. Ft. | Flat No. 1, 2, 3,



# Floor Plans



2 Bedroom Flat Super Area - 1075 Sq. Ft. | Flat No. 4



2 Bedroom Flat Super Area - 1075 Sq. Ft. | Flat No. 5, 6



#### Route Map **ELECTRONIC** SHIPRA CITY SECTOR-63 MALL NOIDA FORTIS HOSPITAL SAI MANDIR SECTOR-62, NOIDA SUPERTECH SHOPRIX MALL #PAVILION NOIDA GOLF COURSE SECTOR- 37, NOIDA SECTOR-37, CROSSING AMITY BUSINESS SCHOOL NOIDA MAYUR VIHAR SEC-18, NOIDA ► TO NOIDA EXPRESS WAY TO GREATER NOIDA AKSHARDHAM TEMPLE YAMUNA BRIDGE KALINDI KUNJ **LEGEND** NIZAMUDDIN BRIDGE **BRIDGE** SARITA VIHAR APOLLO HOSPITAL WAY TO ISBT ▶ M