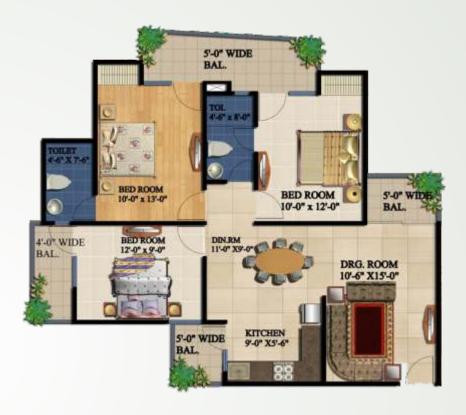

# Floor Plans

2 Bedroom Flat Super Area - 1075 Sq. Ft. | Flat No. 4

2 Bedroom Flat Super Area - 1075 Sq. Ft. | Flat No. 5, 6