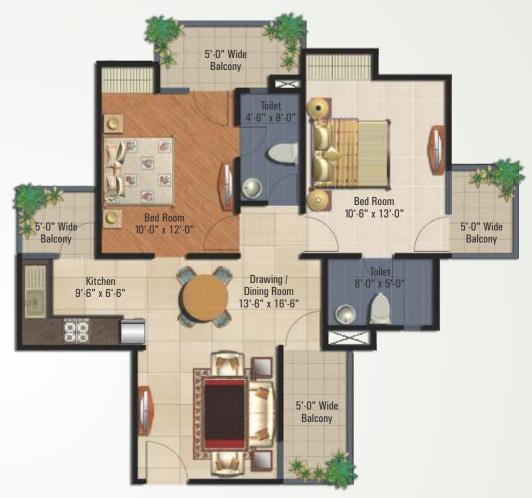

## Floor Plans

3 Bedrooms with 3 Toilets Super Area - 1595 Sq. Ft. | Flat No. 1, 2

3 Bedrooms with 3 Toilets and Servant Room Super Area - 1750 Sq. Ft. | Flat No. 3, 4

3 Bedroom Flat Super Area - 1295 Sq. Ft. | Flat No. 1, 2, 3,

# Floor Plans

2 Bedroom Flat Super Area - 1075 Sq. Ft. | Flat No. 4

2 Bedroom Flat Super Area - 1075 Sq. Ft. | Flat No. 5, 6