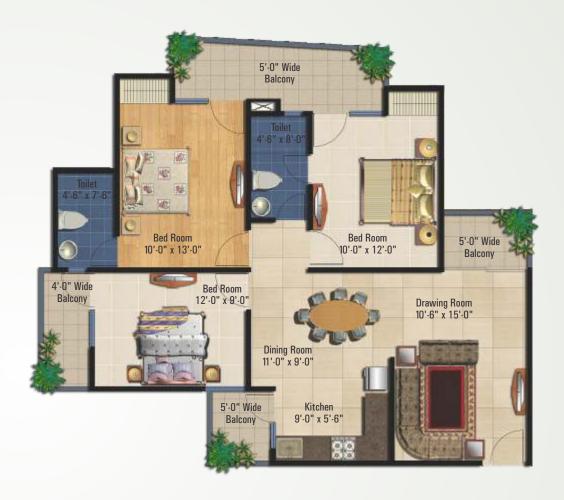

3 Bedroom Flat | Super Area - 1295 Sq. Ft. | Flat No. 1, 2, 3

# Floor Plans

2 Bedroom Flat | Super Area - 1075 Sq. Ft. | Flat No. 4

2 Bedroom Flat | Super Area - 1075 Sq. Ft. | Flat No. 5, 6