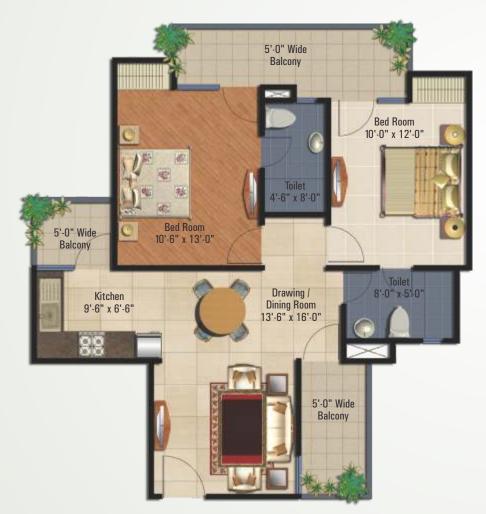

## Floor Plans

3 Bedrooms with 3 Toilets Super Area - 1595 Sq. Ft. | Flat No. 1, 2

3 Bedrooms with 3 Toilets and Servant Room Super Area - 1750 Sq. Ft. | Flat No. 3, 4

3 Bedroom Flat Super Area - 1295 Sq. Ft. | Flat No. 1, 2, 3,

# Floor Plans

2 Bedroom Flat Super Area - 1075 Sq. Ft. | Flat No. 4

2 Bedroom Flat Super Area - 1075 Sq. Ft. | Flat No. 5, 6