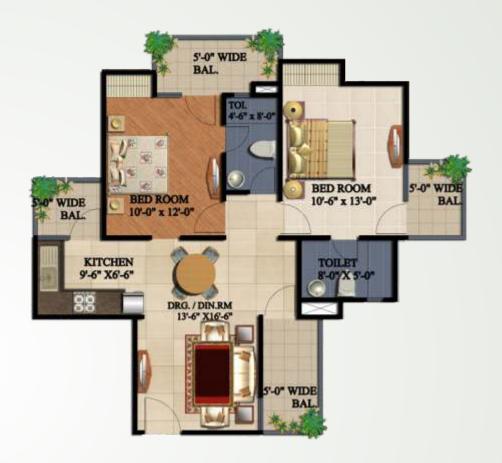

3 Bedroom Flat | Super Area - 1295 Sq. Ft. | Flat No. 1, 2, 3

# Floor Plans

2 Bedroom Flat | Super Area - 1075 Sq. Ft. | Flat No. 4

2 Bedroom Flat | Super Area - 1075 Sq. Ft. | Flat No. 5, 6