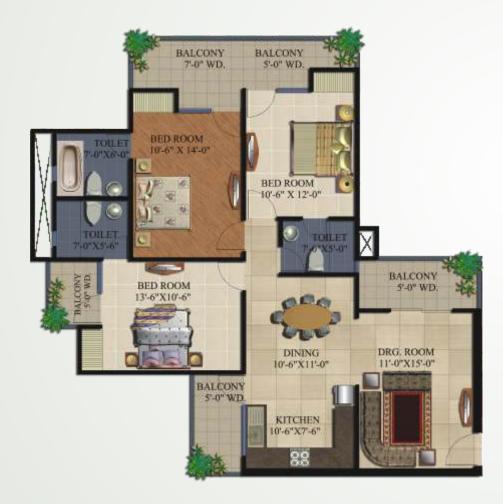

## Floor Plans

3 Bedrooms with 3 Toilets Super Area - 1595 Sq. Ft. | Flat No. 1, 2

3 Bedrooms with 3 Toilets and Servant Room Super Area - 1750 Sq. Ft. | Flat No. 3, 4

3 Bedroom Flat Super Area - 1295 Sq. Ft. | Flat No. 1, 2, 3,