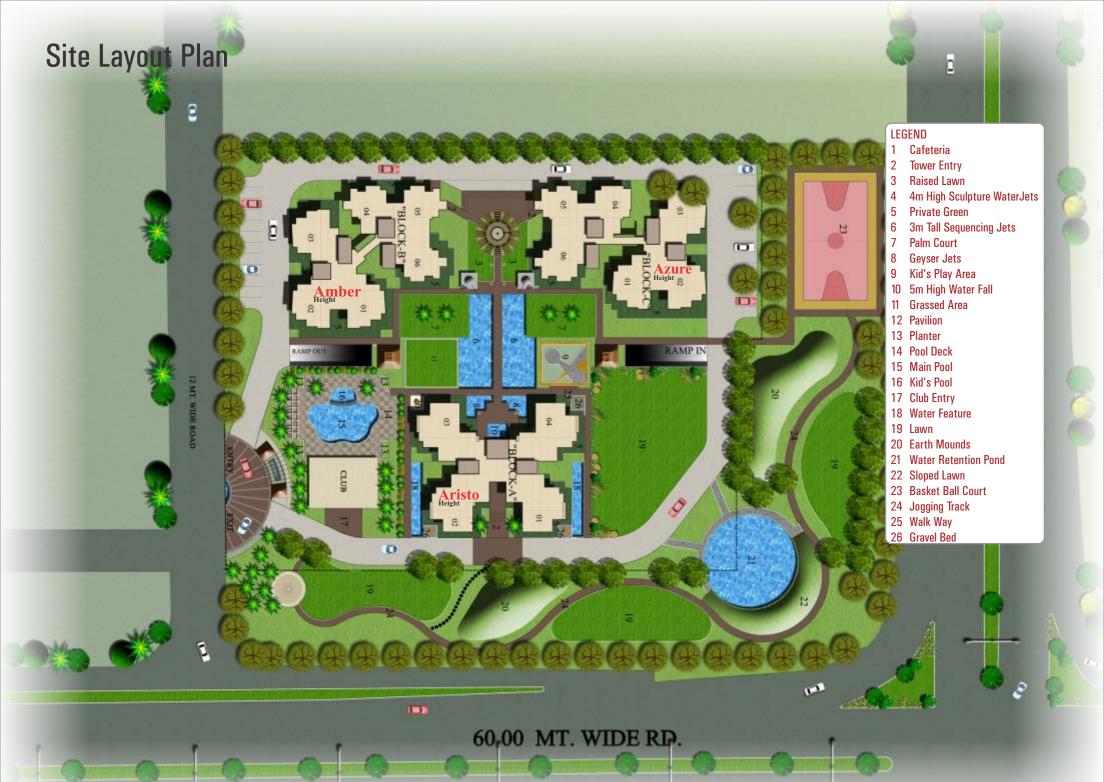

# Features and Facilities and Facilities

- ∠Adjoining Noida City Centre Metro Station.
- ∠Huge open landscaped area.
- ∠Eco friendly environment.
- ∠Vasstu friendly layout and design.
- ≥ 100% power back-up
- ∠Charmwood club with gymnasium, spa and other facilities.

- ✓International PGA standard 18 hole golf course near by.
- Close to Sector ⋅18, the entertainment hub of Noida.
- ≤Minutes away from reputed Educational Institutes like Amity, Apeejay, DPS etc
- ${\it \it E}{\it High speed elevators in all towers.}$
- **∠CCTV** Surveillance
- ∠Boom barrier for separate Entry & Exit.
- ≤ In-house maintenance agency for upkeep of the premises.