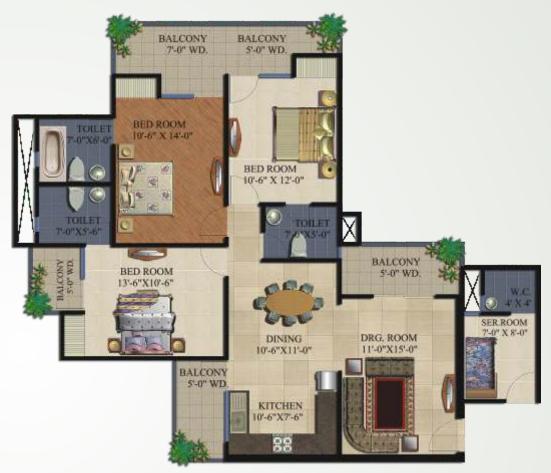

3 Bedroom Flat | Super Area - 1295 Sq. Ft. | Flat No. 1, 2, 3

# Floor Plans

2 Bedroom Flat | Super Area - 1075 Sq. Ft. | Flat No. 4

2 Bedroom Flat | Super Area - 1075 Sq. Ft. | Flat No. 5, 6