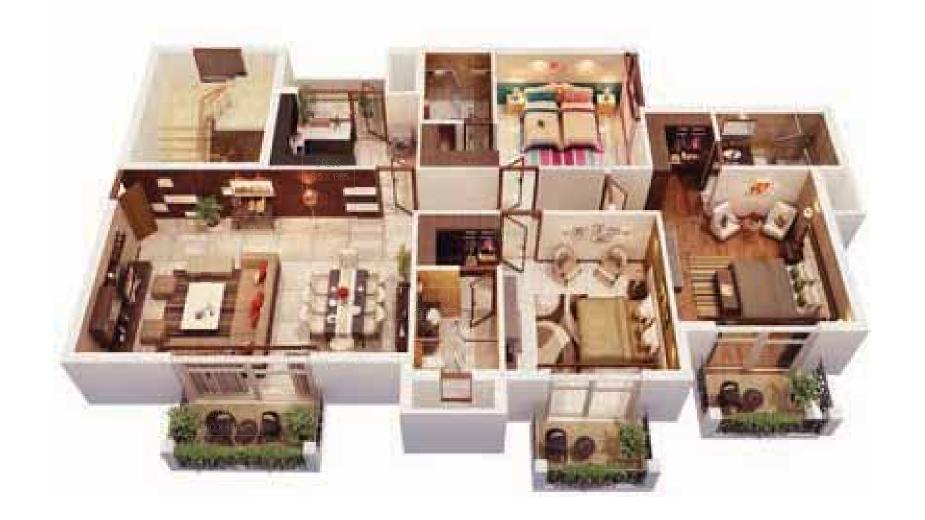

quash Court

Multi-Purpose Hall

Yoga Room

Cards Room

Table Tennis Room

Gymnasium

Convenience Shops

Swimming Pool





OUTDOOR Spaces





Amphitheatre

Tot Lots

Lawn Tennis Court

Jogging Tracks

Basketball Court



# IMMACULATE DESIGN AND ENVIABLE AESTHETICS.



A COMBINATION THAT MAKES PRISTINE II A WORK OF

Art

# FLOOR PLAN

#### SUPER AREA : 1750 SQ. FT.

1503 sq. ft. (Built-up Area) + 247 sq. ft. (Common Circulatio + Services) CARPET AREA: 1202 sq. ft.



#### NOTE:

- 1. THE WINDOW SIZE/ITS LOCATION IN ROOMS MAY CHANGE BECAUSE OF ELEVATIONAL FEATURES.
- 2. THE OVERALL LAYOUT MAY VARY BECAUSE OF STATUTORY REASONS IN CASE REQUIRED.
- 3. THE SUPER AREA MAY VARY BY + 10%.
- 4. CURRENTLY NO COLUMNS ARE SHOWN IN THE PLAN WHICH WILL BE INCORPORATED AS/STRUCTURE.

## ISOMETRIC VIEW





<sup>\* 1</sup> SQ. MT. = 10.764 SQ. FT.

### BUILDING SPECIFICATION ATS PRISTINE - PHASE 2

| FLOORING        | Imported Marble flooring in Living & Dining; Wooden/ Vitrified Tiles flooring in Bedrooms; Vitrified Tiles in Kitchen, Utility & Servant Room and Ceramic Tiles in Toilets. Staircase & Landings to be in Indian Marble/ Terrazzo flooring. Balconies will be in Antiskid Ceramic Flooring. |
|-----------------|---------------------------------------------------------------------------------------------------------------------------------------------------------------------------------------------------------------------------------------------------------------------------------------------|
| DADO            | Glazed Tiles of required height in Toilets & 600mm height above Kitchen