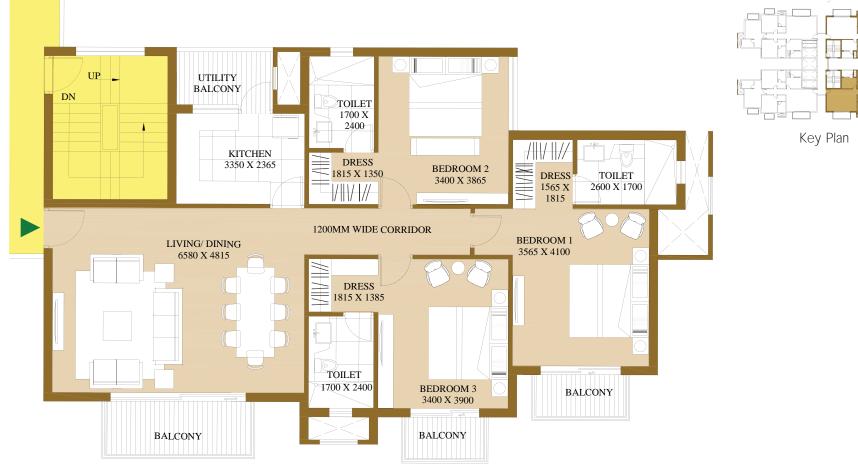

# FLOOR PLAN

#### SUPER AREA : 1750 SQ. FT.

1503 sq. ft. (Built-up Area) + 247 sq. ft. (Common Circulatio + Services) CARPET AREA: 1202 sq. ft.

#### NOTE:

- 1. THE WINDOW SIZE/ITS LOCATION IN ROOMS MAY CHANGE BECAUSE OF ELEVATIONAL FEATURES.
- 2. THE OVERALL LAYOUT MAY VARY BECAUSE OF STATUTORY REASONS IN CASE REQUIRED.
- 3. THE SUPER AREA MAY VARY BY + 10%.
- 4. CURRENTLY NO COLUMNS ARE SHOWN IN THE PLAN WHICH WILL BE INCORPORATED AS/STRUCTURE.