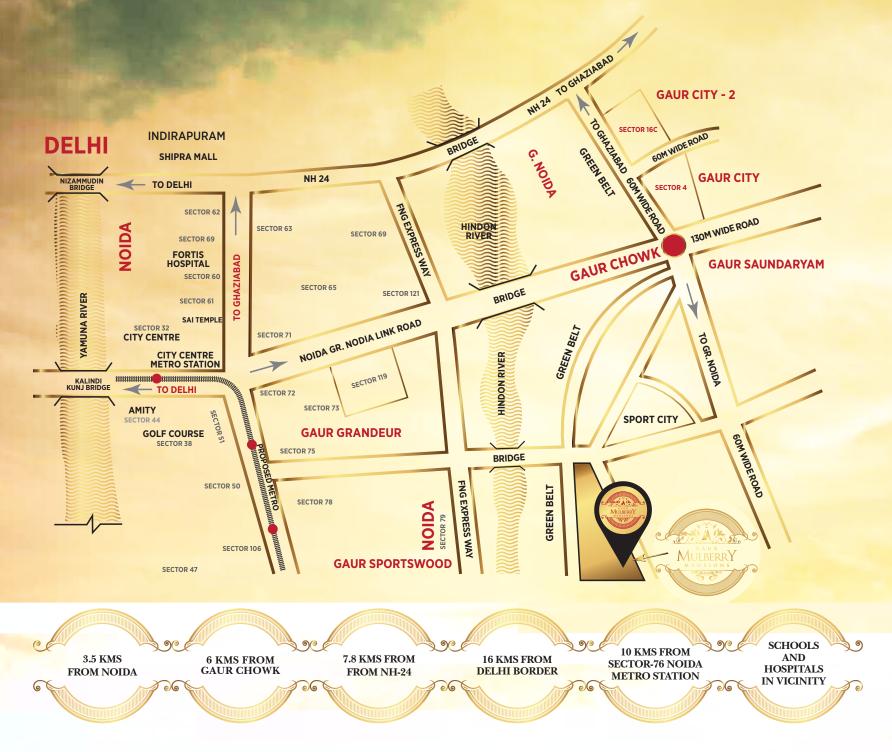

Allaberry My and in the second of the second

\*Distances are approximate and not exact.

Centered enough for convenience.

Private enough for exclusivity.

60.00 METER WIDE ROAD 60.00 METER WIDE ROAD 18.00 METER WIDE ROAD LEGENDS TYPE A TYPE B TYPE C FH-02 & FH-03, Sector 1, Greater Noida (W), Uttar Pradesh - 201306 TYPE D RERA REGISTRATION. No.: UPRERAPRJ4897 TYPE E Total Project Area
101 Hectares (250 Acres)