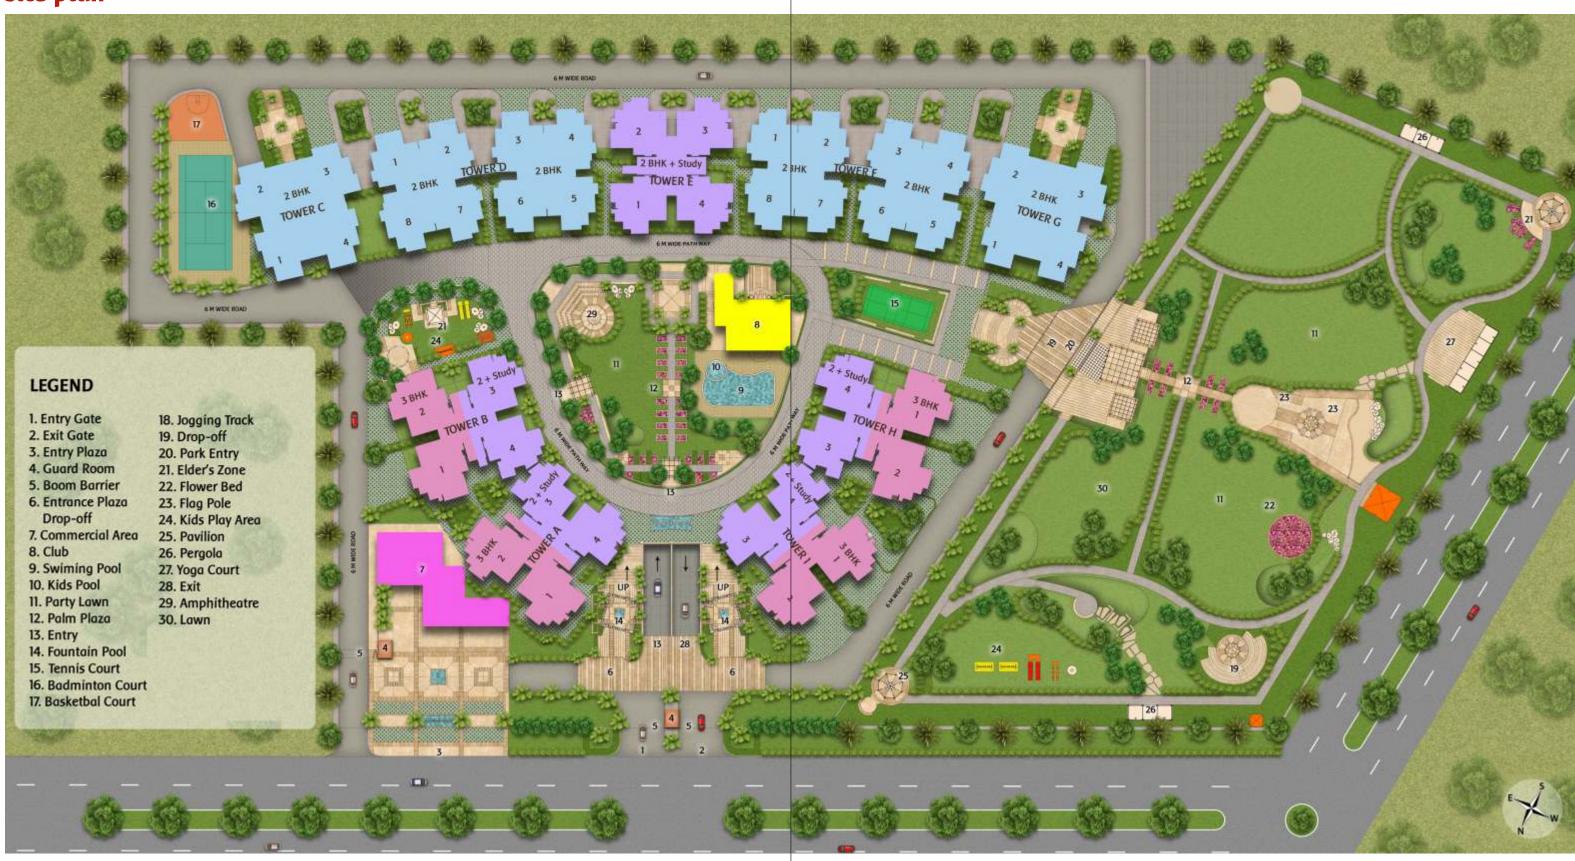

## site plan

Disclaimer: Builtup Area including apportioned common of Project. All specifications, designs, layout, images, conditions are only indicative and some of these can be changed at the discretion of the builder/architect/authority. These are purely conceptual and constitute no legal offerings. 1sqm = 10.764 sq. ft.