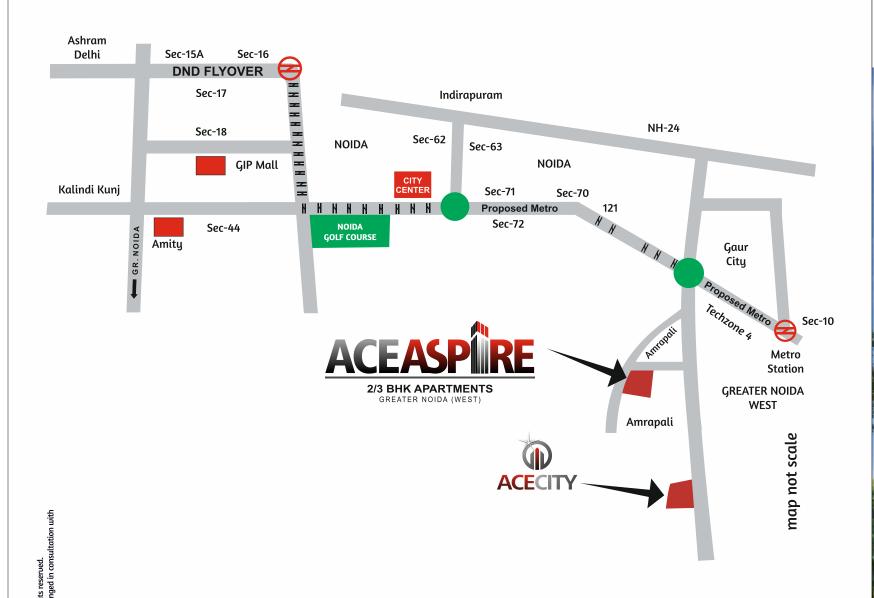

# **Road Map**

#### STAR LANDCRAFT PVT. LTD.

Corporate Office: Ace Studio, Plot No.-01B, Sector-126, Noida (U.P.)
• Phone: +91-120-2487200/ 300/ 400/ 500
Site Office: GHO-02 A, Sector-Tech Zone-4, Greater Noida (West)