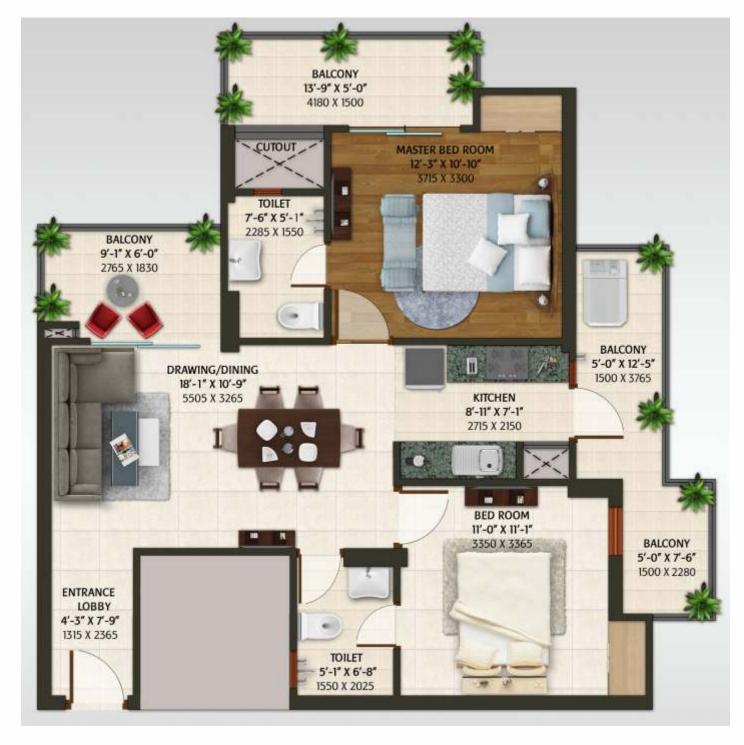

2BHK · BLOCK C, D, F, G

**SUPER AREA: 107.7 Sq. Mtr. (1160 sq. ft.)** 

plans

- 2 BEDROOM
- DRAWING/DINING
- KITCHEN
- 2 TOILETS
- 3 BALCONIES

2BHK+STUDY · BLOCK A, B, H, I, E

SUPER AREA: 126.8 Sq. Mtr. (1365 sq. ft.)

- 2 BEDROOM
  - STUDY
  - DRAWING/DINING - KITCHEN
  - 2 TOILETS
  - 4 BALCONIES

3BHK · BLOCK A, B, H, I

SUPER AREA: 148.1 Sq. Mtr. (1595 sq. ft.)

floor plans

- 3 BEDROOM
- DRAWING/DINING
- KITCHEN
- 2 TOILETS
- 4 BALCONIES