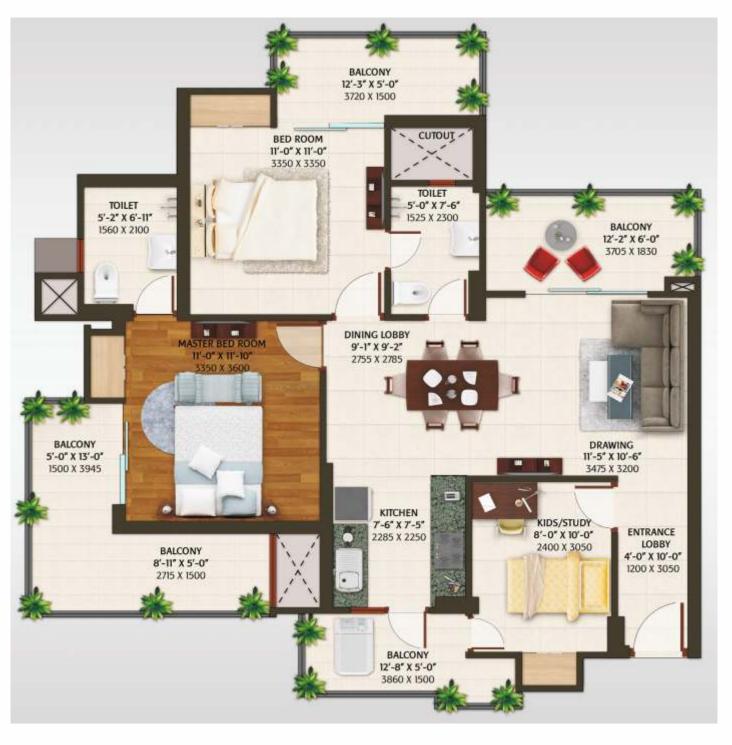

2BHK · BLOCK C, D, F, G

**SUPER AREA: 107.7 Sq. Mtr. (1160 sq. ft.)** 

plans

- 2 BEDROOM
- DRAWING/DINING
- KITCHEN
- 2 TOILETS
- 3 BALCONIES

2BHK+STUDY · BLOCK A, B, H, I, E

SUPER AREA: 126.8 Sq. Mtr. (1365 sq. ft.)

- 2 BEDROOM
  - STUDY
  - DRAWING/DINING - KITCHEN
  - 2 TOILETS
  - 4 BALCONIES

3BHK · BLOCK A, B, H, I

SUPER AREA: 148.1 Sq. Mtr. (1595 sq. ft.)

floor plans

- 3 BEDROOM
- DRAWING/DINING
- KITCHEN
- 2 TOILETS
- 4 BALCONIES