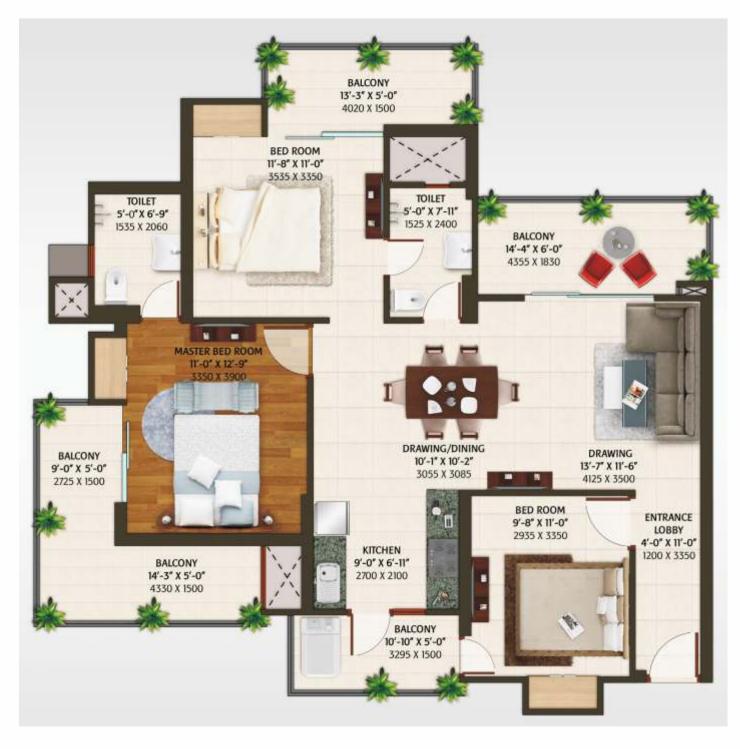

- 2 BEDROOM
  - STUDY
  - DRAWING/DINING - KITCHEN
  - 2 TOILETS
  - 4 BALCONIES

3BHK · BLOCK A, B, H, I

SUPER AREA: 148.1 Sq. Mtr. (1595 sq. ft.)

floor plans

- 3 BEDROOM
- DRAWING/DINING
- KITCHEN
- 2 TOILETS
- 4 BALCONIES