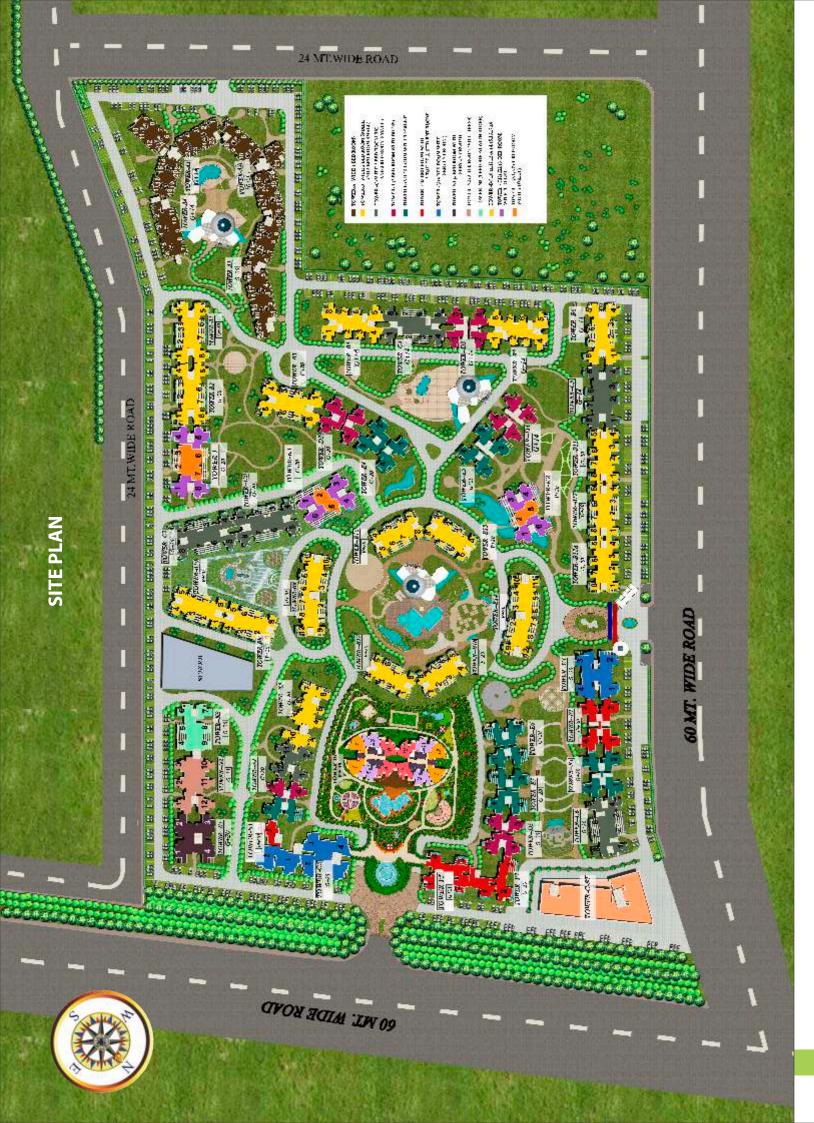

First project of Greater Noida (W). First in construction progress. First to win the trust of over 12,000 happy families.

**EcoVillage** 

### √ 82% open landscaped area.

- ✓ Swimming Pool, Health Club, Medical Centre, Ayurvedic Massage Centre.
- ✓ Badminton Court, Tennis Court & Amphitheatre.
- ✓ In-house convenient Shopping Arcade, "Ecobazaar".
- ✓ Earthquake resistant R.C.C. frame structure & non-load bearing brick walls.
- ✓ Intercom facility in all flats connected with security room and administration office.
- $\checkmark$  4-sided open vaastu-friendly Fengshui layout & design.
- ✓ Podium.
- ✓ Round the clock customer care.
- ✓ Reticulated gas supply to every kitchen.
- ✓ Ample parking space.
- ✓ Well-designed complex with beautiful landscape.
- ✓ Guard room at main entrance.
- ✓ Recycle bins across the campus. In-house garbage/sewage treatment plan.
- ✓ CNG operated power back-up generation.
- ✓ Every tower, well equipped with fire suppression system.