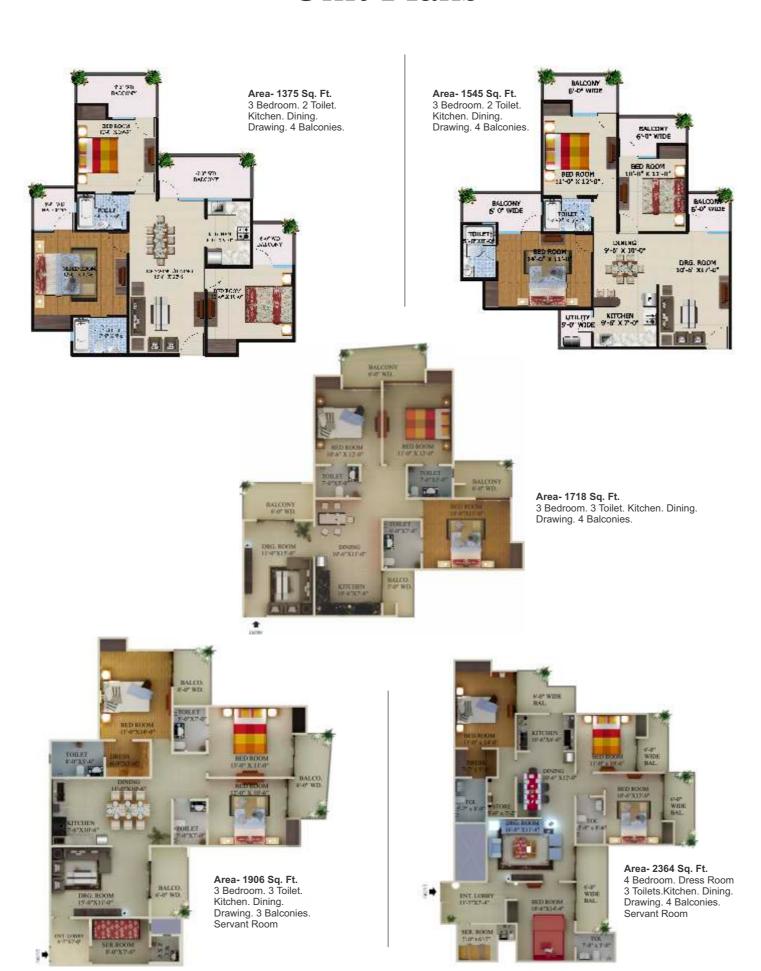

ge Centre.
- ✓ Badminton Court, Tennis Court & Amphitheatre.
- ✓ In-house convenient Shopping Arcade, "Ecobazaar".
- ✓ Earthquake resistant R.C.C. frame structure & non-load bearing brick walls.
- ✓ Intercom facility in all flats connected with security room and administration office.
- $\checkmark$  4-sided open vaastu-friendly Fengshui layout & design.
- ✓ Podium.
- ✓ Round the clock customer care.
- ✓ Reticulated gas supply to every kitchen.
- ✓ Ample parking space.
- ✓ Well-designed complex with beautiful landscape.
- ✓ Guard room at main entrance.
- ✓ Recycle bins across the campus. In-house garbage/sewage treatment plan.
- ✓ CNG operated power back-up generation.
- ✓ Every tower, well equipped with fire suppression system.









# EcoVillage. Construction Update.



# Unit Plans



# Specifications

| LOCATION          | FLOOR                           | EXTERNAL DOOR<br>AND WINDOW                      | ELECTRICAL<br>FITTINGS | WALLS                                              | FITTINGS                                   | INTERNAL DOOR                      | HARDWARE                     | ELECTRICAL                   | ELECTRICAL WATER SUPPLY      | CEILINGS                  |
|-------------------|---------------------------------|--------------------------------------------------|------------------------|----------------------------------------------------|--------------------------------------------|------------------------------------|------------------------------|------------------------------|------------------------------|---------------------------|
| LI