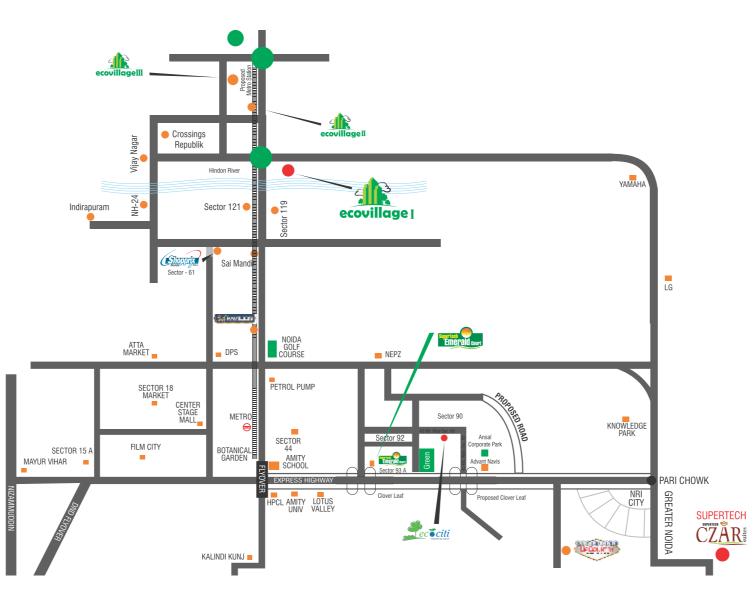

## Location Map

# Distance Legends Sai Mandir - 8.5 kms

- Sector 71 Red Light 6 kms (approx.)
- Noida City Centre Metro Station 9 kms (approx.)
- Indirapuram 6.5 kms
- Crossings Republik 4 kms

to be at Greater Noida (West)