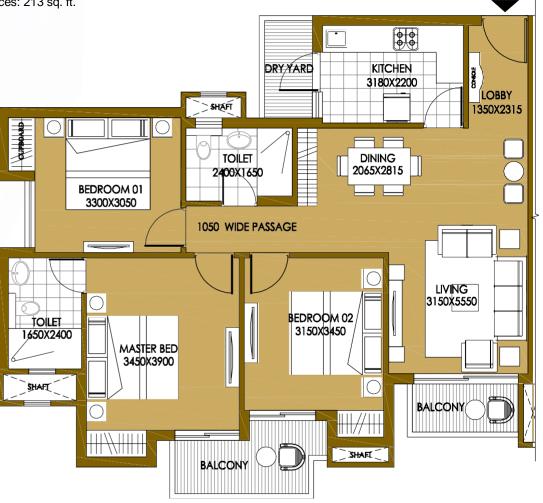

Total Area: 1350 sq. ft. Unit Built up Area: 1137 sq. ft.

Common Circulation + Services: 213 sq. ft.

Carpet Area: 896 sq. ft.

FLOOR PLAN

#### NOTE:

- 1. The window size/its location in rooms may change because of elevational features.
- 2. The overall layout may vary because of statutory reasons in case required.
- 3. Currently, no columns are shown in the plan which will be incorporated as per structure.
- 4. Layout shown is for illustration purposes, for specific unit floor plan please contact sales team.