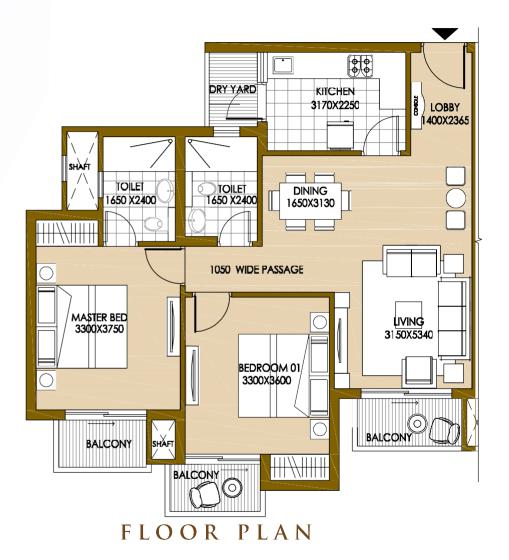

Total Area: 1350 sq. ft. Unit Built up Area: 1137 sq. ft.

Common Circulation + Services: 213 sq. ft.

Carpet Area: 896 sq. ft.

FLOOR PLAN

#### NOTE:

- 1. The window size/its location in rooms may change because of elevational features.
- 2. The overall layout may vary because of statutory reasons in case required.
- 3. Currently, no columns are shown in the plan which will be incorporated as per structure.
- 4. Layout shown is for illustration purposes, for specific unit floor plan please contact sales team.