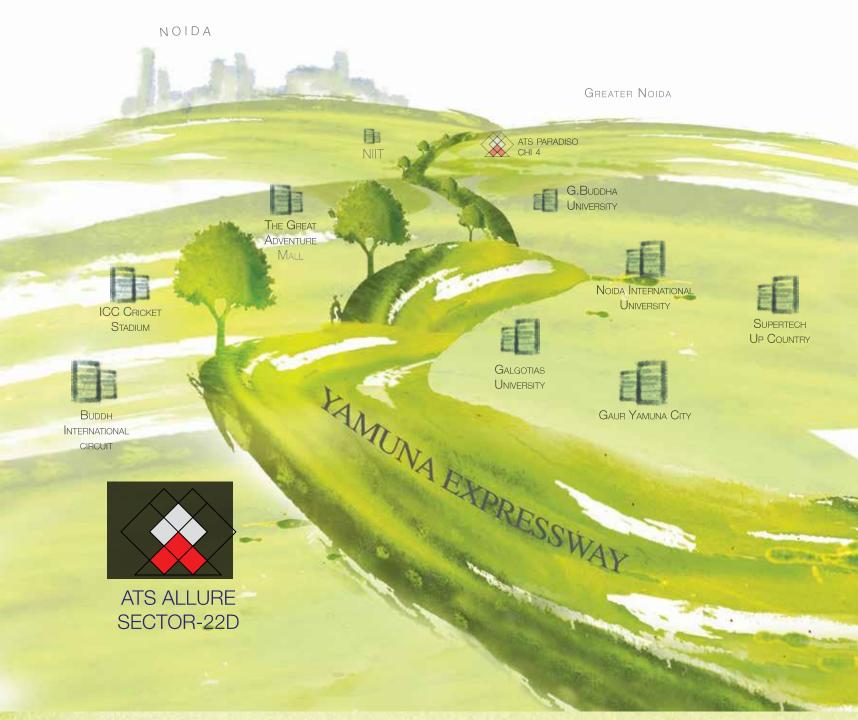

# THE EXCLUSIVITY OF LIVING IN YOUR PRIVATE TOWNSHIP...

Located along the controlled-access Yamuna Expressway, which connects the Greater Noida area with Delhi/NCR through a state-of-art 8-lane highway, ATS proudly introduces ATS Allure, premium residence located within the township of Province De Olympia. Nestled within a burgeoning locale of universities, educational institutes, private residential townships.commercial and recreational hubs, ATS Allure is an opportunity to live in a bright new future emerging along the splendid corridor of Yamuna Expressway.