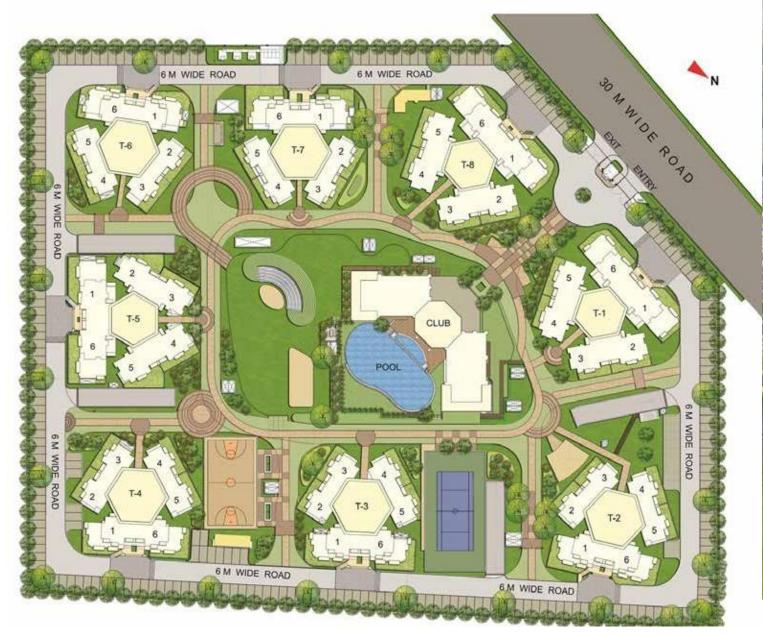

## ELEGANT RESIDENCES

ATS Allure residential towers designed in the eclectic Art Deco style by the renowned architect "Hafeez Contractor" symbolize the best of traditional craftsmanship and modern architecture. ATS Allure features spacious greens, clubhouse and swimming pool. Each of its towers constructed for utmost privacy. Come be a part of a visionary community where everything is carefully planned and built for a thriving lifestyle.