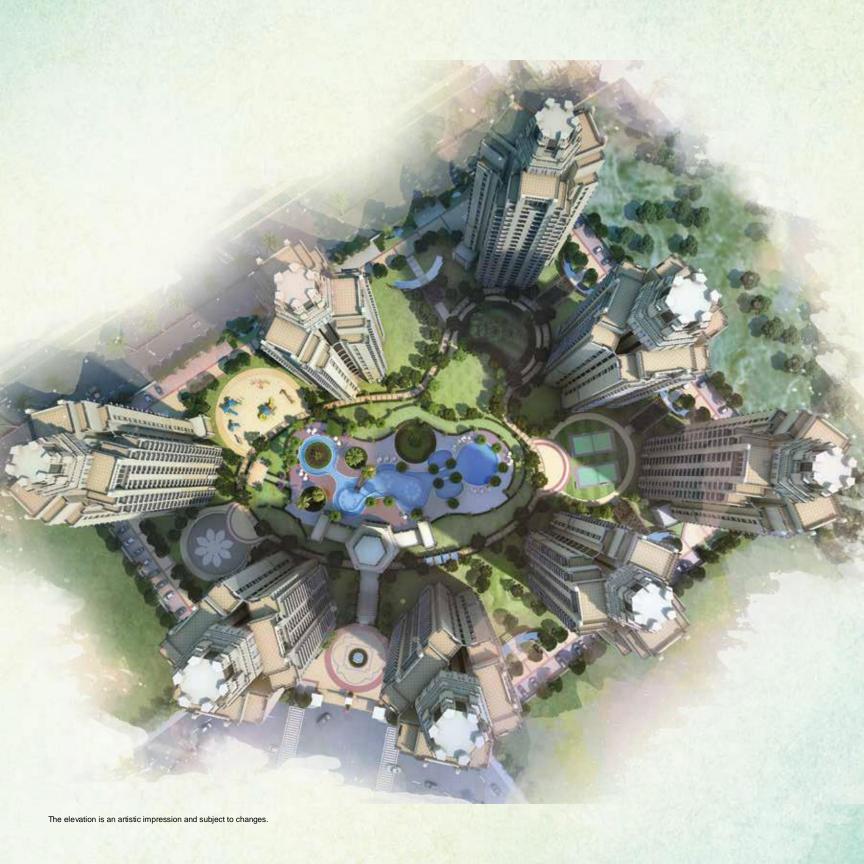

## ELEGANT RESIDENCES

ATS Allure residential towers designed in the eclectic Art Deco style by the renowned architect "Hafeez Contractor" symbolize the best of traditional craftsmanship and modern architecture. ATS Allure features spacious greens, clubhouse and swimming pool. Each of its towers constructed for utmost privacy. Come be a part of a visionary community where everything is carefully planned and built for a thriving lifestyle.

| FLOORING                      | Marble/vitrified tiles flooring in living, dining & lobby. Wooden /vitrified tile flooring in bedrooms. Vitrified tiles in kitchen. Utility, servant room and toilets in ceramic tiles. Staircase & landings to be provided in marble/kota, terrazzo flooring. Balconies will be in anti-skid ceramic flooring.                                                                                                                                         |  |  |  |
|-------------------------------|---------------------------------------------------------------------------------------------------------------------------------------------------------------------------------------------------------------------------------------------------------------------------------------------------------------------------------------------------------------------------------------------------------------------------------------------------------|--|--|--|
| DADO                          | Ceramic tiles of required height in Toilets & 600mm height above Kitchen Counter Slab in appropriate Colour & Paint.                                                                                                                                                                                                                                                                                                                                    |  |  |  |
| EXTERIOR                      | Appropriate finish of Texture Paint of exterior grade.                                                                                                                                                                                                                                                                                                                                                                                                  |  |  |  |
| PAINTING                      | OBD of appropriate colour on interior walls & Ceilings.                                                                                                                                                                                                                                                                                                                                                                                                 |  |  |  |
| KITCHEN                       | All Kitchen Counters in pre-polished Granite/premium marble Stone, electrical points for Kitchen Chimney & Hob. Stainless Steel Sink, premium CP Fittings.                                                                                                                                                                                                                                                                                              |  |  |  |
| DOORS & WINDOWS               | Main entrance door as engineered door with Polished Wood Veneer and Solid Wood/Timber Frame. All internal doors are flush/skin doors-polished/enamel painted; stainless steel/brass finished hardware fittings for main door & aluminium powder coated hardware fitting and locks of branded make. Door frames and window panels of aluminium /UPVC sections. All hardware in powder coated aluminium. Size and section as per design of the architect. |  |  |  |
| PLUMBING                      | As per standard practice, all internal plumbing in GI/CPVC/Composite.                                                                                                                                                                                                                                                                                                                                                                                   |  |  |  |
| TOILET                        | Premium sanitary fixtures. Premium Chrome Plated fittings.                                                                                                                                                                                                                                                                                                                                                                                              |  |  |  |
| ELECTRICAL                    | All electrical wiring in concealed conduits; provision for adequate light & power points. Telephone & T.V. outlets in Drawing, Dining and all bedrooms; moulded modular plastic switches & protective MCB's.                                                                                                                                                                                                                                            |  |  |  |
| LIFT                          | Lifts to be provided for access to all floors.                                                                                                                                                                                                                                                                                                                                                                                                          |  |  |  |
| GENERATORS                    | Generator to be provided for 100 % backup of Emergency & Safety facilities, Lifts & Common areas.                                                                                                                                                                                                                                                                                                                                                       |  |  |  |
| CLUBHOUSE & SPORTS FACILITIES | Clubhouse with swimming pool to be provided with his/her change rooms, well equipped gym, indoor & outdoor games areas multi-purpose hall, utility stores, squash court, table tennis, cardroom, billiards/pool room, basketball court, children's play area badminton court, lawn tennis court and jogging track.                                                                                                                                      |  |  |  |
| SECURITY & FTTH               | Provision for Optical fiber network; Video surveillance system, Perimeter Security and Entrance lobby Security with CCTV cameras; Fire prevention, suppression, Detection & alarm system as per fire norms.                                                                                                                                                                                                                                             |  |  |  |
| STRUCTURE                     | Earthquake resistant RCC framed structure as per applicable Seismic Zone.                                                                                                                                                                                                                                                                                                                                                                               |  |  |  |